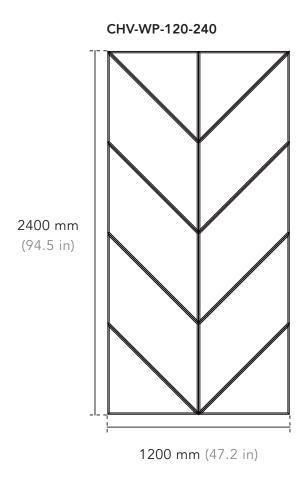

### Dimensions

Available Thicknesses: 12, 18, 24 mm (0.5, 0.7, 0.9 in) \* Custom shape and size available.

CHV-WP-120-120

1200 mm (47.2 in)

### **Product Data**

| Product Code   | Width x Height                          |
|----------------|-----------------------------------------|
| CHV-WP-120-120 | <b>1200 x 1200 mm</b><br>47.2 x 47.2 in |
| CHV-WP-120-240 | <b>1200 x 2400 mm</b><br>47.2 x 94.5 in |