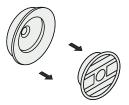

#### Push Mounts (KT-PUSH-00)

• Panels come with mounts preinstalled but receiving mount must be installed on-site