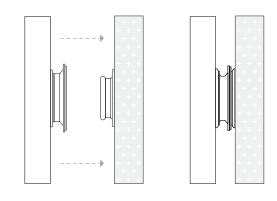

#### Push Mounts (KT-PUSH-00)

• Panels come with mounts preinstalled but receiving mount must be installed on-site