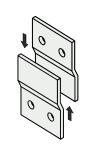

#### Z-clips (KT-ZCLP-00)

- 6 mm (¼ in) projection from the wall
- 25 mm (1 in) clearance required above the panel