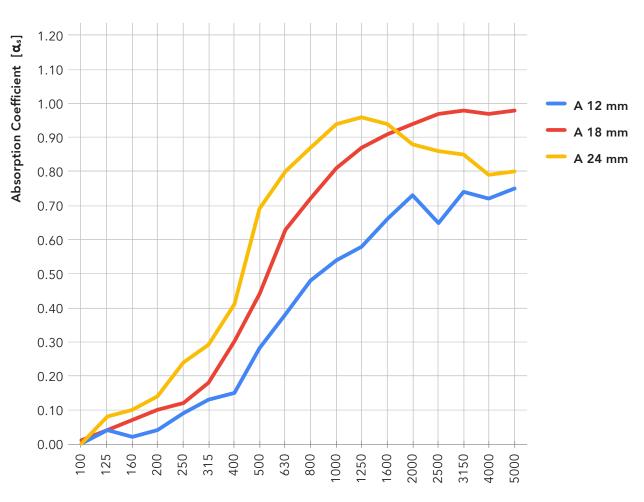

### **Acoustic Properties**

The following values reflect the acoustic properties of the product as tested in accordance with ASTM C423-09a using Type A mounting.

|         | NRC  | SAA  | 200  | 250  | 315  | 400  | 500  | 630  | 800  | 1000 | 1250 | 1600 | 2000 | 2500 |
|---------|------|------|------|------|------|------|------|------|------|------|------|------|------|------|
| A 12 mm | 0.40 | 0.39 | 0.04 | 0.09 | 0.13 | 0.15 | 0.28 | 0.38 | 0.48 | 0.54 | 0.58 | 0.66 | 0.73 | 0.65 |
| A 18 mm | 0.60 | 0.58 | 0.10 | 0.12 | 0.18 | 0.30 | 0.44 | 0.63 | 0.72 | 0.81 | 0.87 | 0.91 | 0.94 | 0.97 |
| A 24 mm | 0.70 | 0.67 | 0.14 | 0.24 | 0.29 | 0.41 | 0.69 | 0.80 | 0.87 | 0.94 | 0.96 | 0.94 | 0.88 | 0.86 |