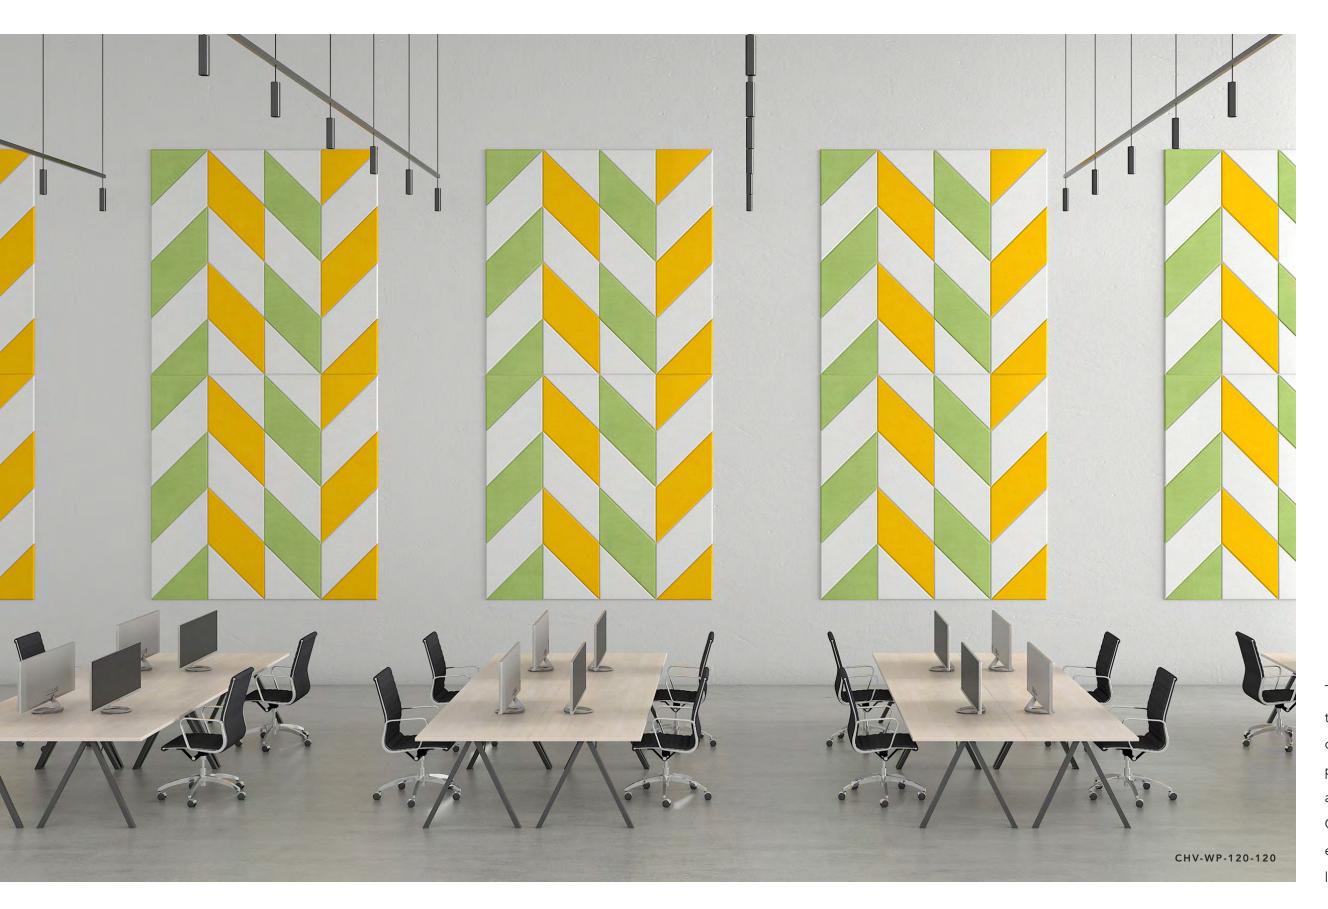

# Chevron Wall Panel

BY AKUSTUS DESIGNS

AKUSTUS.COM INFO@AKUSTUS.COM

1

The **Chevron Wall Panel** features the classic V-shaped pattern in the contemporary medium of acoustic panels, giving new purpose to a time-honoured design. Mount Chevron to the wall to remove excess sound from a student lounge or from a meeting room.

### Colours