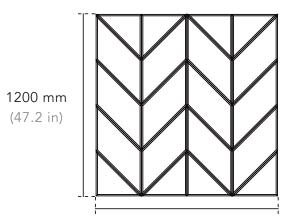

### Dimensions

Available Thicknesses: 12, 18, 24 mm (0.5, 0.7, 0.9 in) \* Custom shape and size available.

CHV-WP-120-120

1200 mm (47.2 in)

### **Product Data**

| Product Code   | Width x Height                          |
|----------------|-----------------------------------------|
| CHV-WP-120-120 | <b>1200 x 1200 mm</b><br>47.2 x 47.2 in |
| CHV-WP-120-240 | <b>1200 x 2400 mm</b><br>47.2 x 94.5 in |