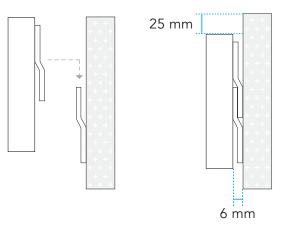

#### Z-clips (KT-ZCLP-00)

- 6 mm (¼ in) projection from the wall
- 25 mm (1 in) clearance required above the panel