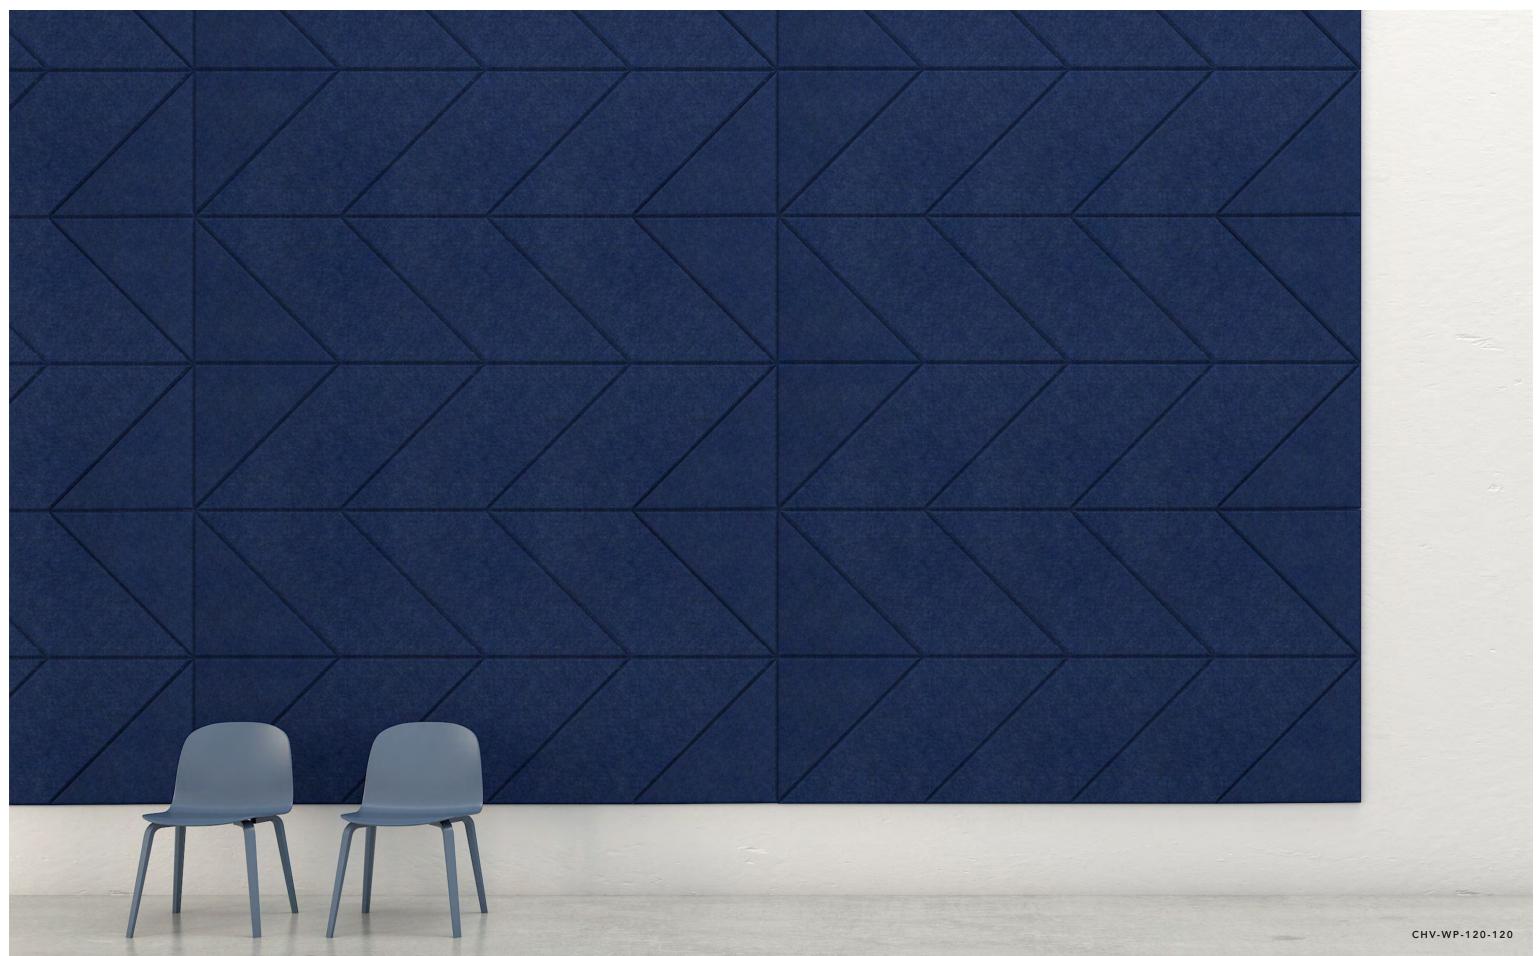

# Chevron Wall Panel

BY AKUSTUS DESIGNS

AKUSTUS.COM INFO@AKUSTUS.COM

1

The **Chevron Wall Panel** features the classic V-shaped pattern in the contemporary medium of acoustic panels, giving new purpose to a time-honoured design. Mount Chevron to the wall to remove excess sound from a student lounge or from a meeting room.

### Colours