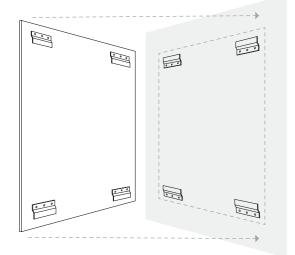

| 0.40 | 0.39 | 0.04 | 0.09 | 0.13 | 0.15 | 0.28 | 0.38 | 0.48 | 0.54 | 0.58 | 0.66 | 0.73 | 0.65 |
| A 18 mm | 0.60 | 0.58 | 0.10 | 0.12 | 0.18 | 0.30 | 0.44 | 0.63 | 0.72 | 0.81 | 0.87 | 0.91 | 0.94 | 0.97 |
| A 24 mm | 0.70 | 0.67 | 0.14 | 0.24 | 0.29 | 0.41 | 0.69 | 0.80 | 0.87 | 0.94 | 0.96 | 0.94 | 0.88 | 0.86 |

Frequency [Hz]

### Installation

Specify one of the following options at the time of ordering.

#### **Construction Adhesive**





• By others

Recommendation

 Liquid Nails Heavy Duty (Low VOC) LN-903

Alternatives

- LePage PL Premium
- LePage PL Premium Max
- LePage No More Nails Heavy Duty
- LePage No More Nails Ultimate
   Crystal Clear
- (At your discretion, other construction adhesive may be used but should be tested for effectiveness)

#### Z-clips (KT-ZCLP-00)





- 6 mm (¼ in) projection from the wall
- 25 mm (1 in) clearance required above the panel



#### Push Mounts (KT-PUSH-00)





• Panels come with mounts preinstalled but receiving mount must be installed on-site



#### Concealed Mechanical Fasteners (KT-CCAP-00)





Concealer Caps

• Provided in matching colour & material as panel

Mechanical Fasteners

- By others
- Optional: construction adhesive can be applied for more robust & permanent installation

### **Product Care**

#### Handling & Storage

11

Handle products with care so as to avoid folding the polyester felt, chipping its edges or indenting its faces. Store products in their original containers in a well-ventilated area until the intended application environment is ready for installation. Allow products to acclimatize to e