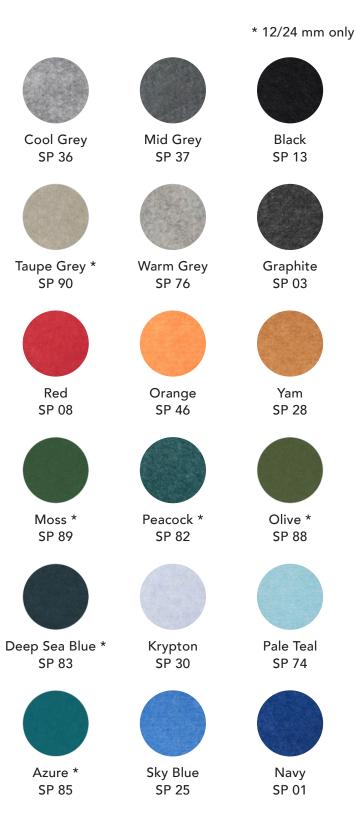

n environment is ready for installation. Allow products to acclimatize to environmental conditions. Lay them flat on their faces; do not stand them on their edges. Protect from moisture, heat, direct sunlight and the elements.

#### Maintenance

Lightly brush or gently vacuum to remove dust from polyester felt. Clean with warm water and mild, non-toxic soap to remove spills. Test solution on an inconspicuous spot before applying to more visible areas. Blot with a dry cloth after applying the solution to avoid saturating the material. Avoid applying too much pressure when cleaning the products.

#### Warranty

AKUSTUS warrants the construction and finish of all our products to be free from defects in material and workmanship for a period of 1 year from the date of purchase.

### Colours