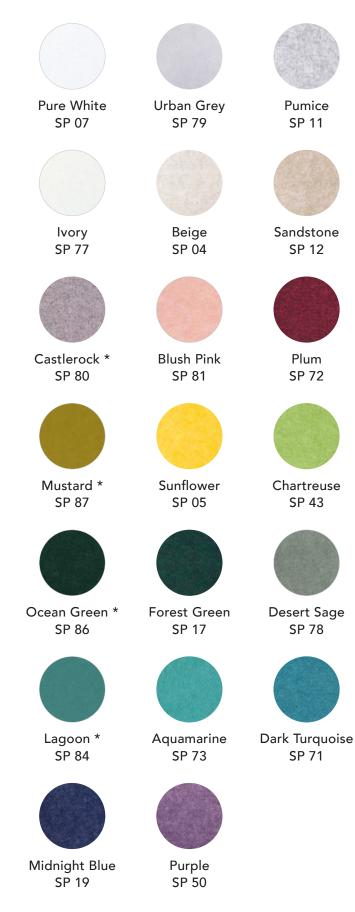

ion environment is ready for installation. Allow products to acclimatize to environmental conditions. Lay them flat on their faces; do not stand them on their edges. Protect from moisture, heat, direct sunlight and the elements.

#### Maintenance

Lightly brush or gently vacuum to remove dust from polyester felt. Clean with warm water and mild, non-toxic soap to remove spills. Test solution on an inconspicuous spot before applying to more visible areas. Blot with a dry cloth after applying the solution to avoid saturating the material. Avoid applying too much pressure when cleaning the products.

#### Warranty

AKUSTUS warrants the construction and finish of all our products to be free from defects in material and workmanship for a period of 1 year from the date of purchase.

### Colours