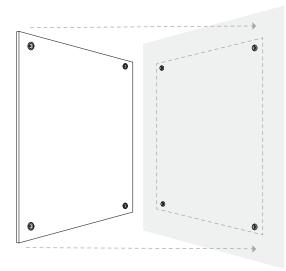

### Installation

Specify one of the following options at the time of ordering.

#### Z-clips (KT-ZCLP-00)

- 6 mm (¼ in) projection from the wall
- 25 mm (1 in) clearance required above the panel

#### Push Mounts (KT-PUSH-00)

• Panels come with mounts preinstalled but receiving mount must be installed on-site

#### Concealed Mechanical Fasteners (KT-CCAP-00)

Concealer Caps

• Provided in matching colour & material as panel

Mechanical Fasteners

- By others
- Optional: construction adhesive can be applied for more robust & permanent installation