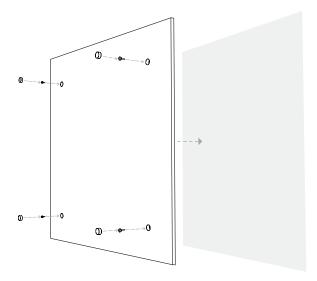

### Installation

Specify one of the following options at the time of ordering.

#### Z-clips (KT-ZCLP-00)

- 6 mm (¼ in) projection from the wall
- 25 mm (1 in) clearance required above the panel