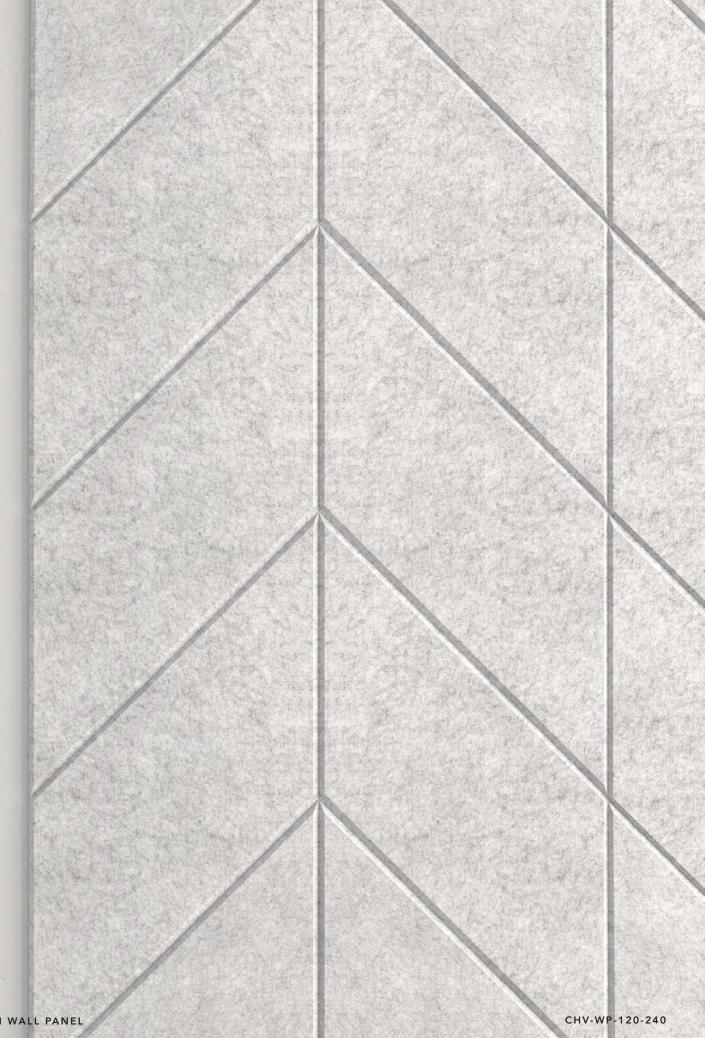

# Chevron Wall Panel

BY AKUSTUS DESIGNS

AKUSTUS.COM INFO@AKUSTUS.COM

1

The **Chevron Wall Panel** features the classic V-shaped pattern in the contemporary medium of acoustic panels, giving new purpose to a time-honoured design. Mount Chevron to the wall to remove excess sound from a student lounge or from a meeting room.

### Colours