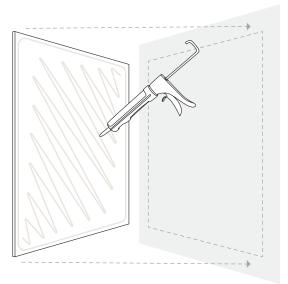

#### **Construction Adhesive**

• By others

Recommendation

 Liquid Nails Heavy Duty (Low VOC) LN-903

Alternatives

- LePage PL Premium
- LePage PL Premium Max
- LePage No More Nails Heavy Duty
- LePage No More Nails Ultimate
   Crystal Clear
- (At your discretion, other construction adhesive may be used but should be tested for effectiveness)