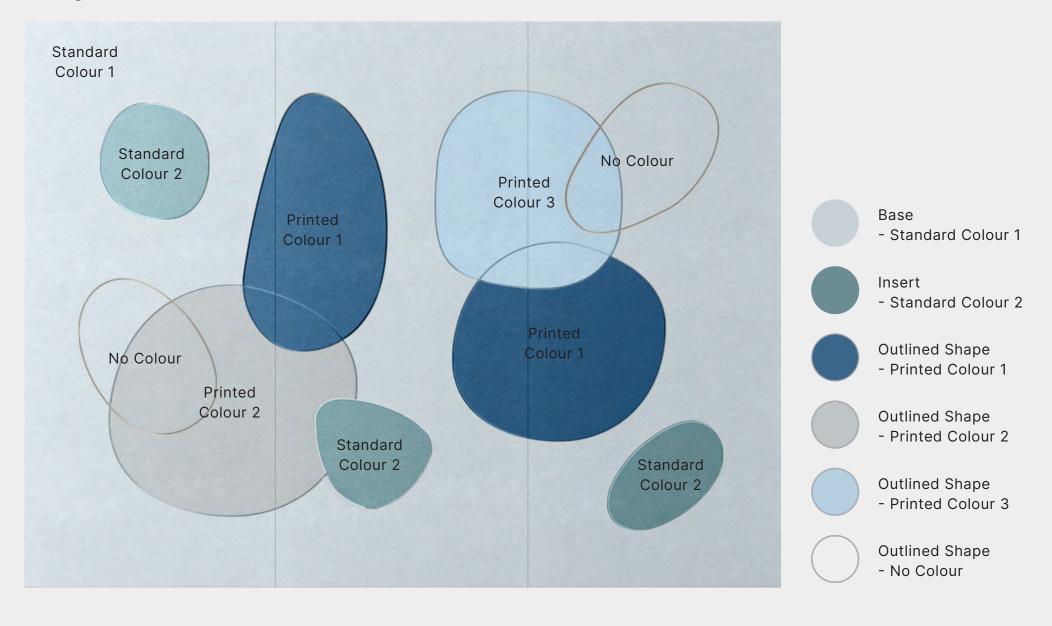

# Colourways

Spice it up with multicoloured panels through our digital printing process. The colours in these curated sets pair perfectly with each other and highlight the structure of the panel design.

# Colourways

Config A in Clay Clourways.

Config B in Stone Clourways.

Config C in Lake Clourways.

Config B in Charcoal Clourways.

Config D in Cloud Clourways.

Config E in Sand Clourways.

Config D in Algae Clourways.