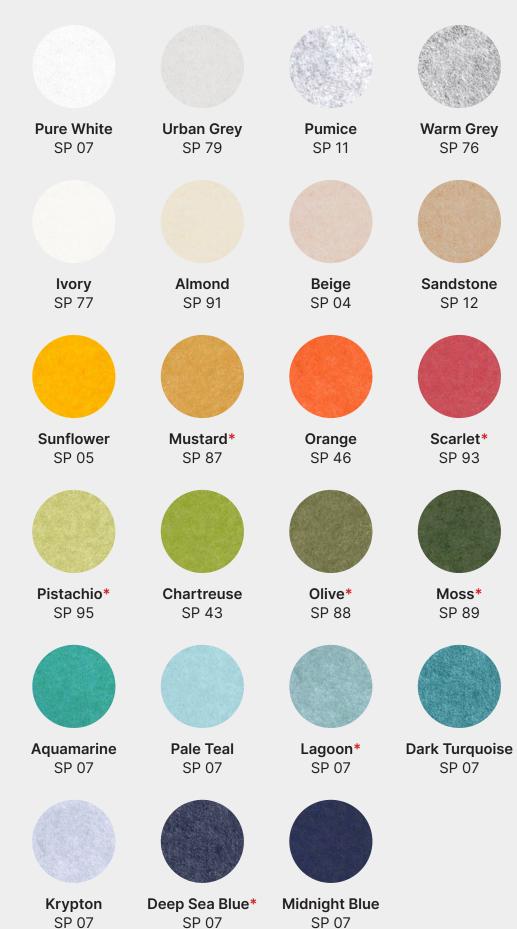

# **Standard** Colours

Choose from any one of our standard colours.

Don't see something you love? Ask us about creating your own custom colour.

\* Available in 12 / 24 mm only. All other colours available in 9, 12, 18, and 24 mm.

**AKUSTUS** 

**Cool Grey** 

SP 36

**Taupe Grey** 

SP 90

**Blush Pink** 

SP 81

**Desert Sage** 

SP 78

Azure\*

SP 07

SP 76

SP 12

SP 93

Moss\*

SP 89

SP 07

Mid Grey

SP 37

Castlerock\*

SP 80

Red

SP 08

**Peacock** 

SP 82

Jordy Blue\*

SP 07

Sky Blue

Navy

SP 07

SP 07