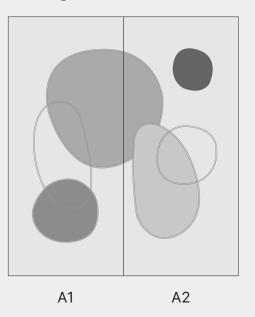

# Configurations

Choose from 5 available configurations.

Config A

Config B

Config C

Config D

Config E

05 PEBBLES WALL PANELS AKUSTUS.COM