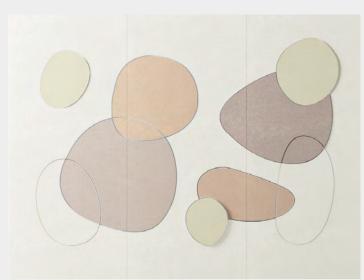

# Colourways

Spice it up with multicoloured panels through our digital printing process. The colours in these curated sets pair perfectly with each other and highlight the structure of the panel design.

# Colourways

Config A in Clay Clourways.

Config B in Stone Clourways.

Config C in Lake Clourways.

Config B in Charcoal Clourways.

Config D in Cloud Clourways.

Config E in Sand Clourways.

Config D in Algae Clourways.