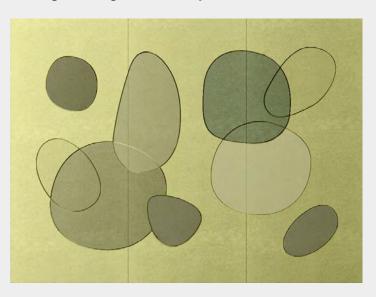

# Colourways

Spice it up with multicoloured panels through our digital printing process. The colours in these curated sets pair perfectly with each other and highlight the structure of the panel design.

# Colourways

Config A in Clay Clourways.

Config B in Stone Clourways.

Config C in Lake Clourways.

Config B in Charcoal Clourways.

Config D in Cloud Clourways.

Config E in Sand Clourways.

Config D in Algae Clourways.