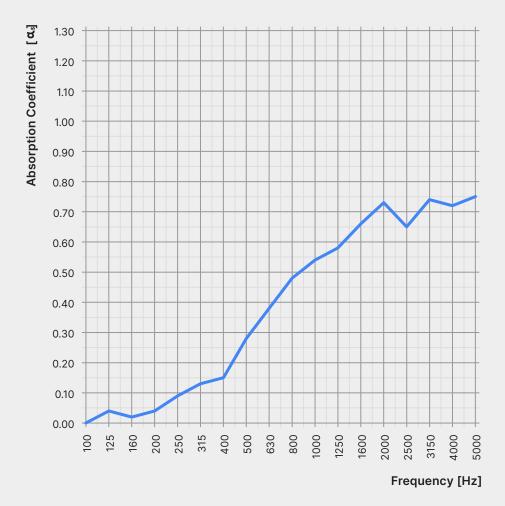

## **Sound Absorption Graph**

The following values reflect the acoustic properties of the product as tested in accordance with ASTM C423-09a.

 200
 250
 315
 400
 500
 630
 800
 1000
 1250
 1600
 2000
 2500
 NRC
 SAA

 0.04
 0.09
 0.13
 0.15
 0.28
 0.38
 0.48
 0.54
 0.58
 0.66
 0.73
 0.65
 0.40
 0.39