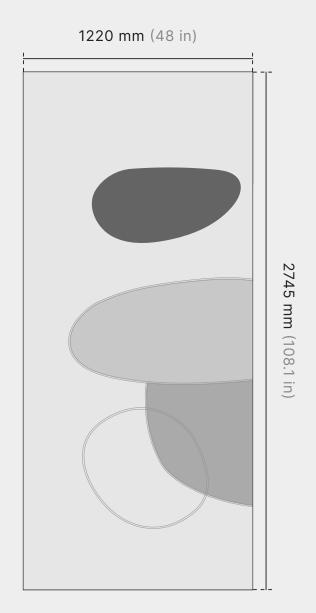

## **Dimensions**

Standard Dimensions (mm)

1220 W x 2745 H

Standard Thickness (mm)

12

**Edge Detail** 

Square Edge

### Customization

Width and Height can be customized to fit your space.

PEBBLES WALL PANELS AKUSTUS.COM