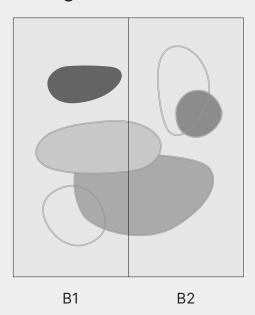

# Configurations

Choose from 5 available configurations.

Config A

Config B

Config C

Config D

Config E

05 PEBBLES WALL PANELS AKUSTUS.COM

### **Config D**