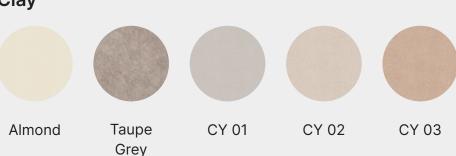

# Colourways

Spice it up with multicoloured panels through our digital printing process. The colours in these curated sets pair perfectly with each other and highlight the structure of the panel design.

# Colourways

Config A in Clay Clourways.

Config B in Stone Clourways.

Config C in Lake Clourways.

Config B in Charcoal Clourways.

Config D in Cloud Clourways.

Config E in Sand Clourways.

Config D in Algae Clourways.