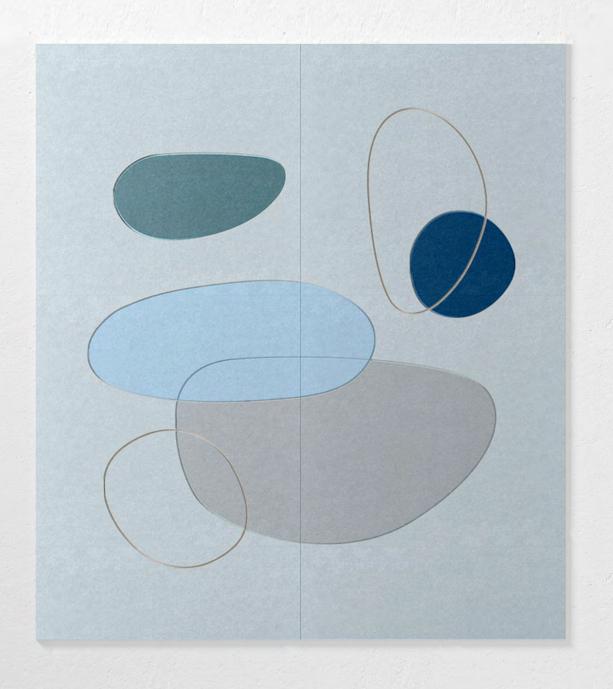

### **Config D**

# Colourways

Config A in Clay Clourways.

Config B in Stone Clourways.

Config C in Lake Clourways.

Config B in Charcoal Clourways.

Config D in Cloud Clourways.

Config E in Sand Clourways.

Config D in Algae Clourways.