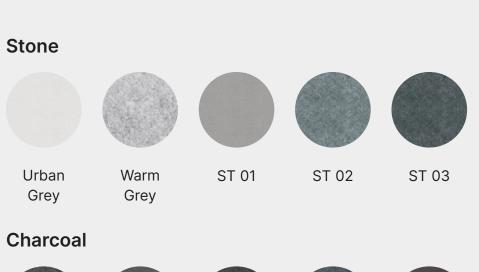

# Colourways

Spice it up with multicoloured panels through our digital printing process. The colours in these curated sets pair perfectly with each other and highlight the structure of the panel design.

# Colourways

Config A in Clay Clourways.

Config B in Stone Clourways.

Config C in Lake Clourways.

Config B in Charcoal Clourways.

Config D in Cloud Clourways.

Config E in Sand Clourways.

Config D in Algae Clourways.