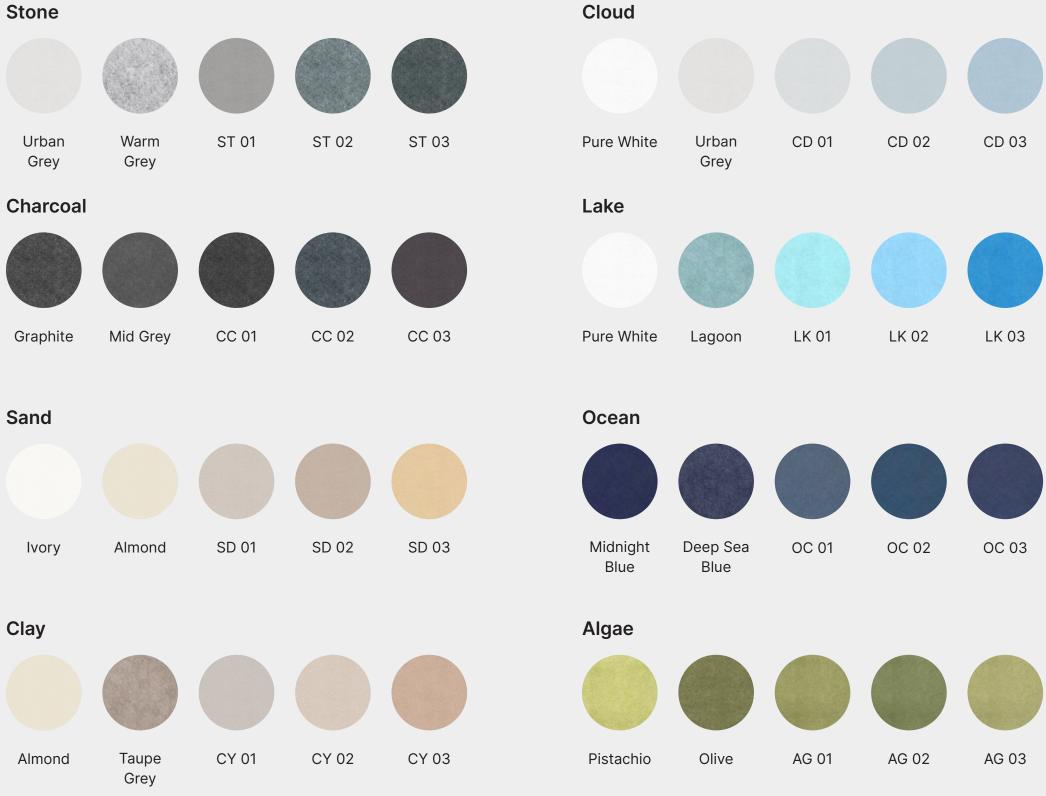

# Colourways

Spice it up with multicoloured panels through our digital printing process. The colours in these curated sets pair perfectly with each other and highlight the structure of the panel design.

# Colourways

Config A in Clay Clourways.

Config B in Stone Clourways.

Config C in Lake Clourways.

Config B in Charcoal Clourways.

Config D in Cloud Clourways.

Config E in Sand Clourways.

Config D in Algae Clourways.