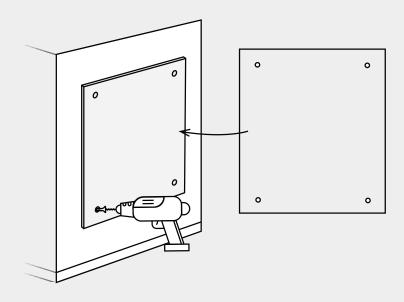

## Installation

This is an overview of the available installation methods. Check out our installation guide for more details.

### **Construction Adhesive**

### **Push Mount Clips**

### **Z-Clips**

### **Concealed Mechanical Fasteners**

10