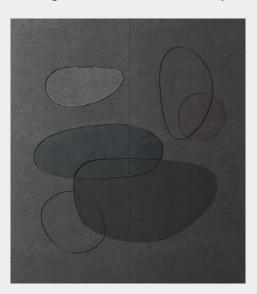

# Colourways

Spice it up with multicoloured panels through our digital printing process. The colours in these curated sets pair perfectly with each other and highlight the structure of the panel design.

# Colourways

Config A in Clay Clourways.

Config B in Stone Clourways.

Config C in Lake Clourways.

Config B in Charcoal Clourways.

Config D in Cloud Clourways.

Config E in Sand Clourways.

Config D in Algae Clourways.