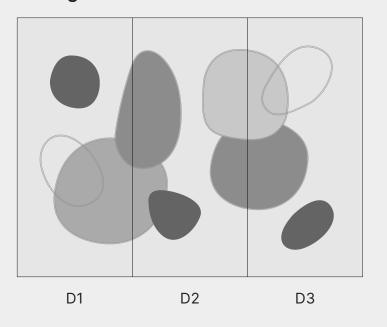

# Configurations

Choose from 5 available configurations.

Config A

Config B

Config C

Config D

Config E

05 PEBBLES WALL PANELS AKUSTUS.COM