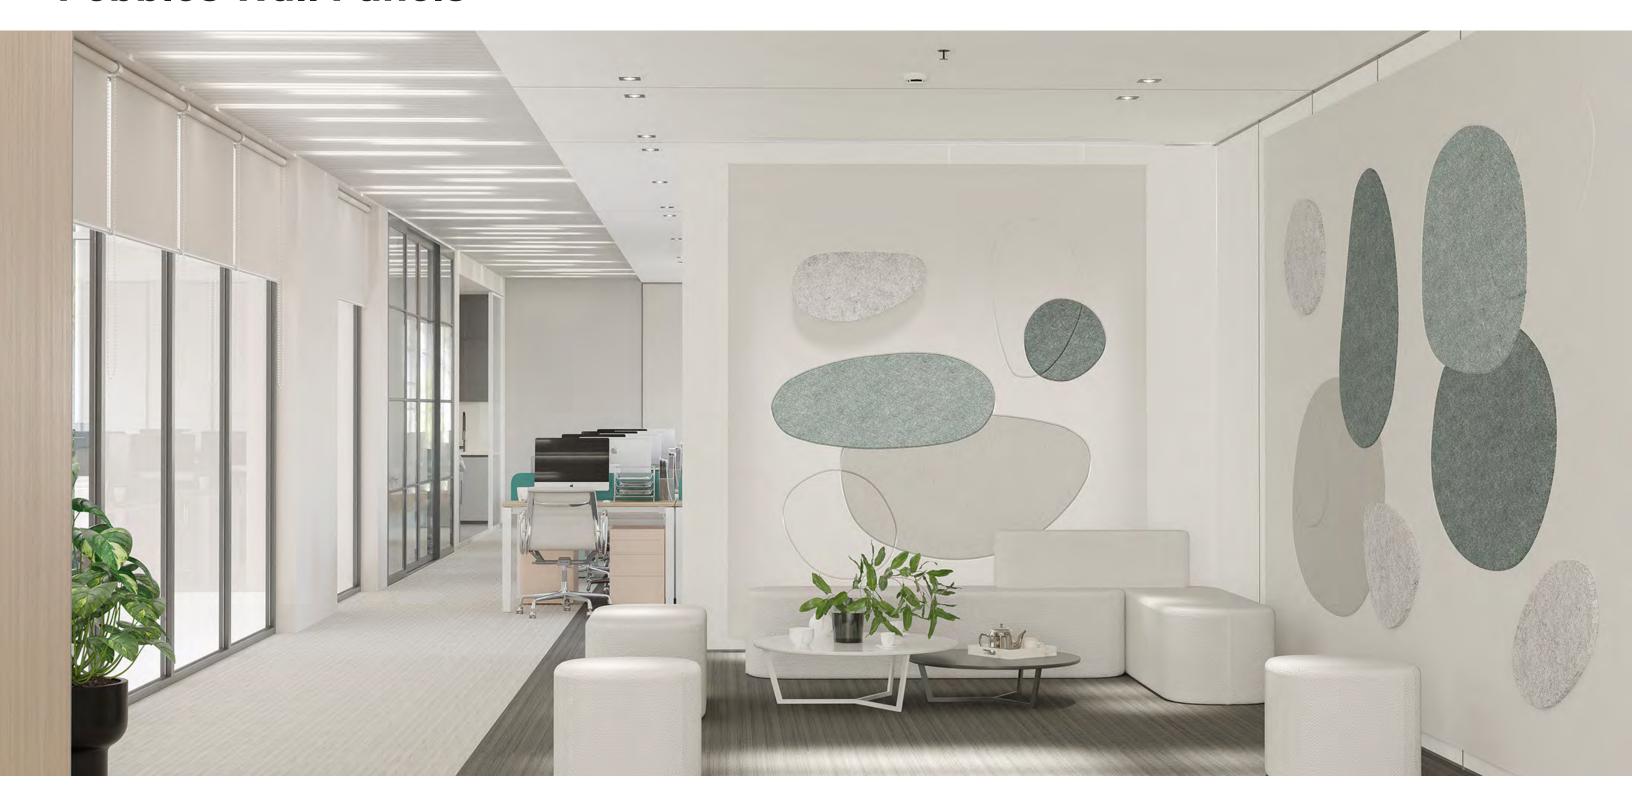

# **Pebbles Wall Panels**

Pebbles come in many different shapes, colours and sizes. But no matter how they look, rest assured that Pebbles Wall Panels will deal with unnecessary reverb in the room.

# Configurations

Choose from 5 available configurations.

Config A

Config B

Config C

Config D

Config E

05 PEBBLES WALL PANELS AKUSTUS.COM

# Colourways

Spice it up with multicoloured panels through our digital printing process. The colours in these curated sets pair perfectly with each other and highlight the structure of the panel design.