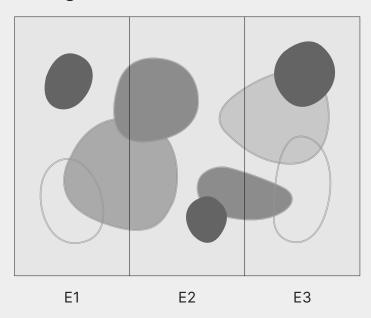

# Configurations

Choose from 5 available configurations.

Config A

Config B

Config C

Config D

Config E

05 PEBBLES WALL PANELS AKUSTUS.COM