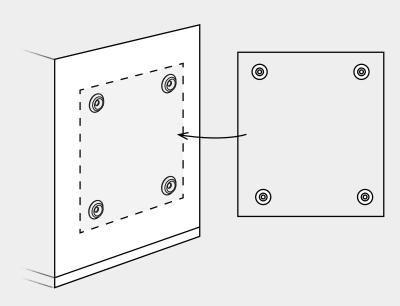

## Installation

This is an overview of the available installation methods. Check out our installation guide for more details.

### **Push Mount Clips**

### **Z-Clips**