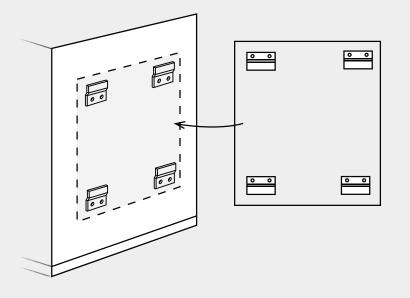

## Installation

This is an overview of the available installation methods. Check out our installation guide for more details.

### **Concealed Mechanical Fasteners**

10