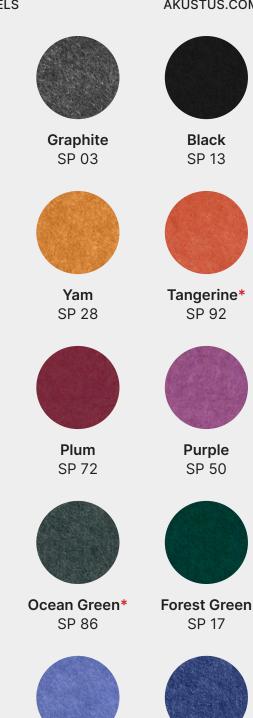

# **Standard** Colours

Choose from any one of our standard colours.

Don't see something you love? Ask us about creating your own custom colour.

\* Available in 12 / 24 mm only. All other colours available in 9, 12, 18, and 24 mm.

**AKUSTUS** 

**Cool Grey** 

SP 36

**Taupe Grey** 

SP 90

**Blush Pink** 

SP 81

**Desert Sage** 

SP 78

Azure\*

SP 07

SP 76

SP 12

SP 93

Moss\*

SP 89

SP 07

Mid Grey

SP 37

Castlerock\*

SP 80

Red

SP 08

**Peacock** 

SP 82

Jordy Blue\*

SP 07

Sky Blue

Navy

SP 07

SP 07