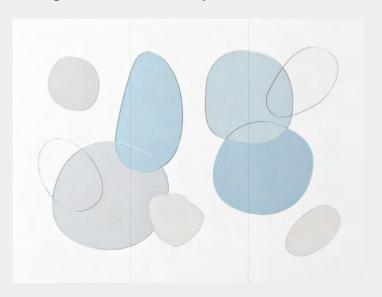

# Colourways

Spice it up with multicoloured panels through our digital printing process. The colours in these curated sets pair perfectly with each other and highlight the structure of the panel design.

# Colourways

Config A in Clay Clourways.

Config B in Stone Clourways.

Config C in Lake Clourways.

Config B in Charcoal Clourways.

Config D in Cloud Clourways.

Config E in Sand Clourways.

Config D in Algae Clourways.