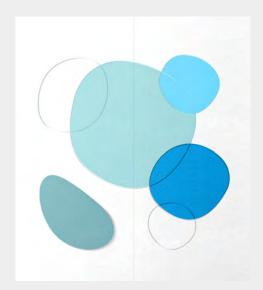

# Colourways

Spice it up with multicoloured panels through our digital printing process. The colours in these curated sets pair perfectly with each other and highlight the structure of the panel design.

# Colourways

Config A in Clay Clourways.

Config B in Stone Clourways.

Config C in Lake Clourways.

Config B in Charcoal Clourways.

Config D in Cloud Clourways.

Config E in Sand Clourways.

Config D in Algae Clourways.