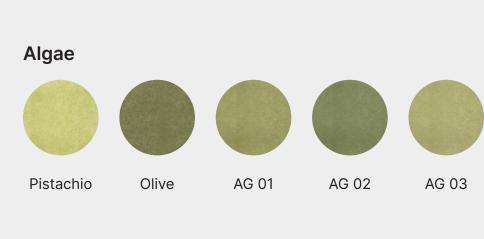

# Colourways

Spice it up with multicoloured panels through our digital printing process. The colours in these curated sets pair perfectly with each other and highlight the structure of the panel design.

# Colourways

Config A in Clay Clourways.

Config B in Stone Clourways.

Config C in Lake Clourways.

Config B in Charcoal Clourways.

Config D in Cloud Clourways.

Config E in Sand Clourways.

Config D in Algae Clourways.