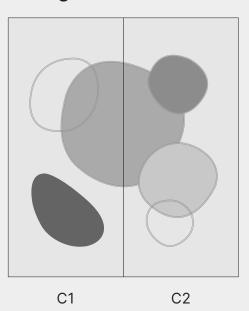

# Configurations

Choose from 5 available configurations.

Config A

Config B

Config C

Config D

Config E

05 PEBBLES WALL PANELS AKUSTUS.COM

### **Config D**