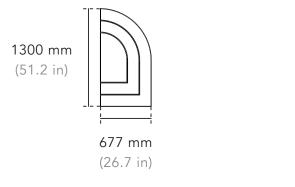

### FMA-FD-A-067-130 (Module A)

(3 in)

75 mm

(3 in)

781 mm

(30.7 in)

(3 in)

### **Product Data**

| Product Code     | Width                    |
|------------------|--------------------------|
| FMA-FD-A-067-130 | <b>677 mm</b><br>26.7 in |
| FMA-FD-A-078-150 | <b>781 mm</b><br>30.7 in |
| FMA-FD-A-093-180 | <b>937 mm</b><br>36.9 in |