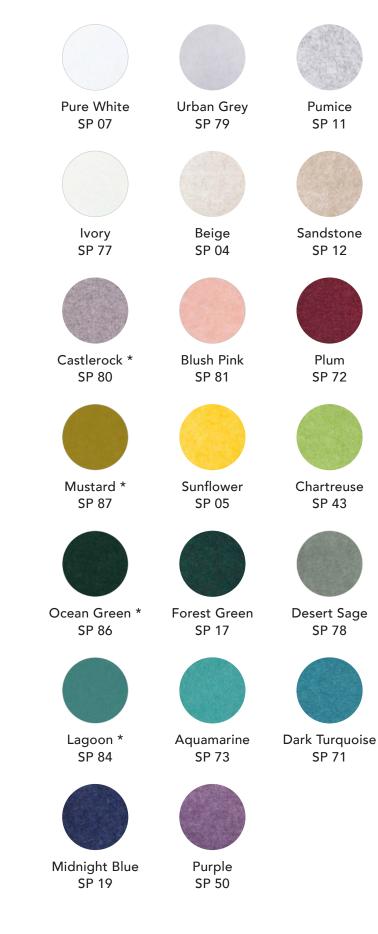

and<br>colour from panel to panel. Products will<br>be provided within an acceptable range of<br>variation. | BACK BOOK STATES AND A STA |

### **Acoustic Properties**

The following values reflect the acoustic properties of the product as tested in accordance with ASTM C423-09a using Type J mounting.



|         | NRC  | SAA  | 200  | 250  | 315  | 400  | 500  | 630  | 800  | 1000 | 1250 | 1600 | 2000 | 2500 |
|---------|------|------|------|------|------|------|------|------|------|------|------|------|------|------|
| J 50 mm | 1.10 | 1.08 | 0.40 | 0.49 | 0.46 | 0.55 | 0.69 | 0.94 | 1.13 | 1.42 | 1.67 | 1.73 | 1.75 | 1.73 |

Frequency [Hz]

11

### Installation

Specify installation method at the time of ordering.

- Aluminum Base Plate
- Aluminum Base Plate with Castors

### Colours



### **Product Care**

#### Handling & Storage

Handle products with care so as to avoid folding the polyester felt, chipping its edges or indenting its faces. Store products in their original containers in a well-ventilated area until the intended application environment is ready for installation. Allow products to acclimatize to environmental conditions. Lay them flat on their faces; do not stand them on their edges. Protect from moisture, heat, direct sunlight and the elements.

#### Maintenance

Lightly brush or gently vacuum to remove dust from polyester felt. Clean with warm water and mild, non-toxic soap to remove spills. Test solution on an inconspicuous spot before applying to more visible areas. Blot with a dry cloth after applying the solution to avoid saturating the material.