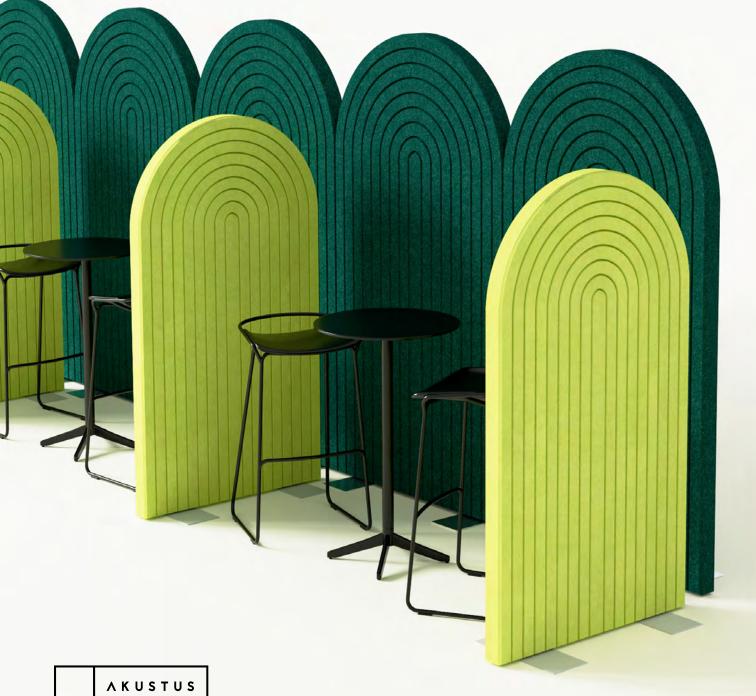

# Forma Floor Divider

BY AKUSTUS DESIGNS

FMA-FD-A-067-130, FMA-FD-A-078-150, FMA-FD-B-055-130 & FMA-FD-B-063-150

1

Funky geometry and dramatic colours
come together in the Forma Floor
Divider series. Each piece utilizes a boxy
structure and an eye-catching silhouette
to create an unforgettable space.