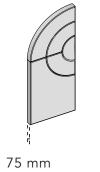

#### FMA-FD-C-083-150 (Module C)

(32.8 in)

75 mm

(3 in)

(39.4 in)

(3 in)

### **Product Data**

| Product Code     | Width                     |
|------------------|---------------------------|
| FMA-FD-C-072-130 | <b>722 mm</b><br>28.4 in  |
| FMA-FD-C-083-150 | <b>833 mm</b><br>32.8 in  |
| FMA-FD-C-100-180 | <b>1000 mm</b><br>39.4 in |

#### Depth

**75 mm** 3 in

**75 mm** 3 in

**75 mm** 3 in