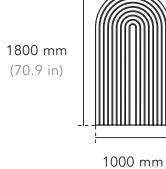

#### FMA-FD-C-083-150 (Module C)

(32.8 in)

75 mm

(3 in)

(39.4 in)

(3 in)

### **Product Data**

| Product Code     | Width                     |
|------------------|---------------------------|
| FMA-FD-C-072-130 | <b>722 mm</b><br>28.4 in  |
| FMA-FD-C-083-150 | <b>833 mm</b><br>32.8 in  |
| FMA-FD-C-100-180 | <b>1000 mm</b><br>39.4 in |

#### Height

1300 mm 51.2 in

1500 mm 59.1 in

1800 mm 70.9 in

#### Depth

**75 mm** 3 in

**75 mm** 3 in

**75 mm** 3 in