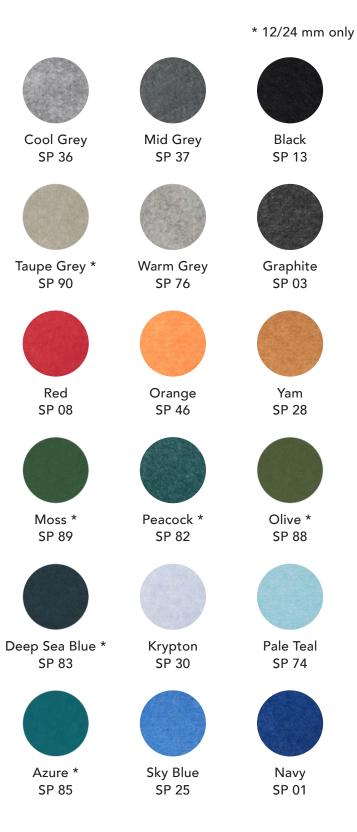

ronment is ready for installation. Allow products to acclimatize to environmental conditions. Lay them flat on their faces; do not stand them on their edges. Protect from moisture, heat, direct sunlight and the elements.

#### Maintenance

Lightly brush or gently vacuum to remove dust from polyester felt. Clean with warm water and mild, non-toxic soap to remove spills. Test solution on an inconspicuous spot before applying to more visible areas. Blot with a dry cloth after applying the solution to avoid saturating the material. Avoid applying too much pressure when cleaning the products.

#### Warranty

AKUSTUS warrants the construction and finish of all our products to be free from defects in material and workmanship for a period of 1 year from the date of purchase.

FORMA FLOOR DIVIDER