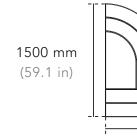

# Forma Floor Divider

BY AKUSTUS DESIGNS





FMA-FD-A-067-130, FMA-FD-A-078-150, FMA-FD-B-055-130 & FMA-FD-B-063-150

1

Funky geometry and dramatic colours
come together in the Forma Floor
Divider series. Each piece utilizes a boxy
structure and an eye-catching silhouette
to create an unforgettable space.



3

Available Thicknesses: 75 mm (3 in) \* Custom shape and size available.

### FMA-FD-A-067-130 (Module A)









(3 in)

75 mm

(3 in)



781 mm

(30.7 in)





(3 in)

### **Product Data**

| Product Code     | Width                    |
|------------------|--------------------------|
| FMA-FD-A-067-130 | <b>677 mm</b><br>26.7 in |
| FMA-FD-A-078-150 | <b>781 mm</b><br>30.7 in |
| FMA-FD-A-093-180 | <b>937 mm</b><br>36.9 in |

#### Height

1300 mm 51.2 in

1500 mm 59.1 in

1800 mm 70.9 in

#### Depth

**75 mm** 3 in

**75 mm** 3 in

**75 mm** 3 in



1300 mm (51.2 in)

5

Available Thicknesses: 75 mm (3 in) \* Custom shape and size available.

550 mm

(21.7 in)

## FMA-FD-B-055-130 (Module B)



FMA-FD-B-063-150 (Module B)





(3 in)

FMA-FD-B-076-180 (Module B)

762 mm

(30 in)



### **Product Data**

| Product Code     | Width                    |
|------------------|------------------------