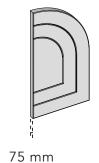

3

Available Thicknesses: 75 mm (3 in) \* Custom shape and size available.

#### Depth

**75 mm** 3 in

**75 mm** 3 in

**75 mm** 3 in

1300 mm (51.2 in)

5

Available Thicknesses: 75 mm (3 in) \* Custom shape and size available.

550 mm

#### Depth

**75 mm** 3 in

**75 mm** 3 in

**75 mm** 3 in