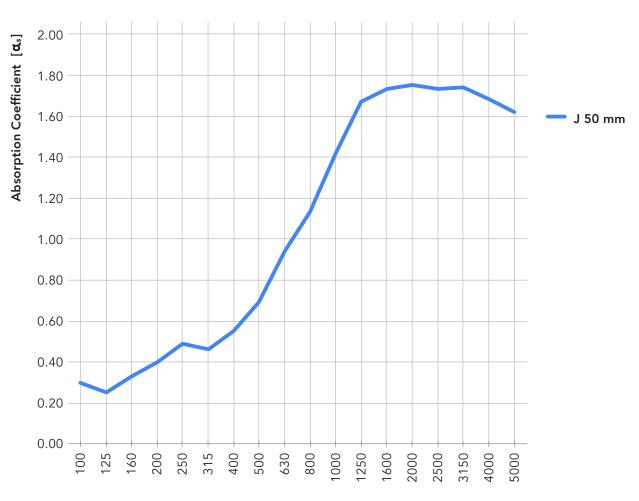

### **Acoustic Properties**

The following values reflect the acoustic properties of the product as tested in accordance with ASTM C423-09a using Type J mounting.

|         | NRC  | SAA  | 200  | 250  | 315  | 400  | 500  | 630  | 800  | 1000 | 1250 | 1600 | 2000 | 2500 |
|---------|------|------|------|------|------|------|------|------|------|------|------|------|------|------|
| J 50 mm | 1.10 | 1.08 | 0.40 | 0.49 | 0.46 | 0.55 | 0.69 | 0.94 | 1.13 | 1.42 | 1.67 | 1.73 | 1.75 | 1.73 |