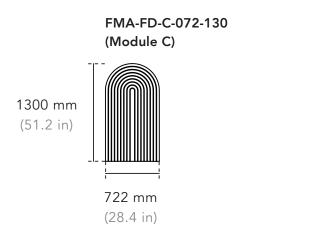

#### FMA-FD-C-083-150 (Module C)

(32.8 in)

75 mm

(3 in)

(39.4 in)

(3 in)

### **Product Data**

| Product Code     | Width                     |
|------------------|---------------------------|
| FMA-FD-C-072-130 | <b>722 mm</b><br>28.4 in  |
| FMA-FD-C-083-150 | <b>833 mm</b><br>32.8 in  |
| FMA-FD-C-100-180 | <b>1000 mm</b><br>39.4 in |

#### Height

1300 mm 51.2 in

1500 mm 59.1 in

1800 mm 70.9 in

#### Depth

**75 mm** 3 in

**75 mm** 3 in

**75 mm** 3 in