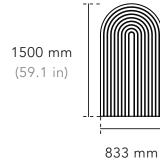

### **Product Data**

| Product Code     | Width                     |
|------------------|---------------------------|
| FMA-FD-C-072-130 | <b>722 mm</b><br>28.4 in  |
| FMA-FD-C-083-150 | <b>833 mm</b><br>32.8 in  |
| FMA-FD-C-100-180 | <b>1000 mm</b><br>39.4 in |

#### Height

1300 mm 51.2 in

1500 mm 59.1 in

1800 mm 70.9 in

#### Depth

**75 mm** 3 in

**75 mm** 3 in

**75 mm** 3 in