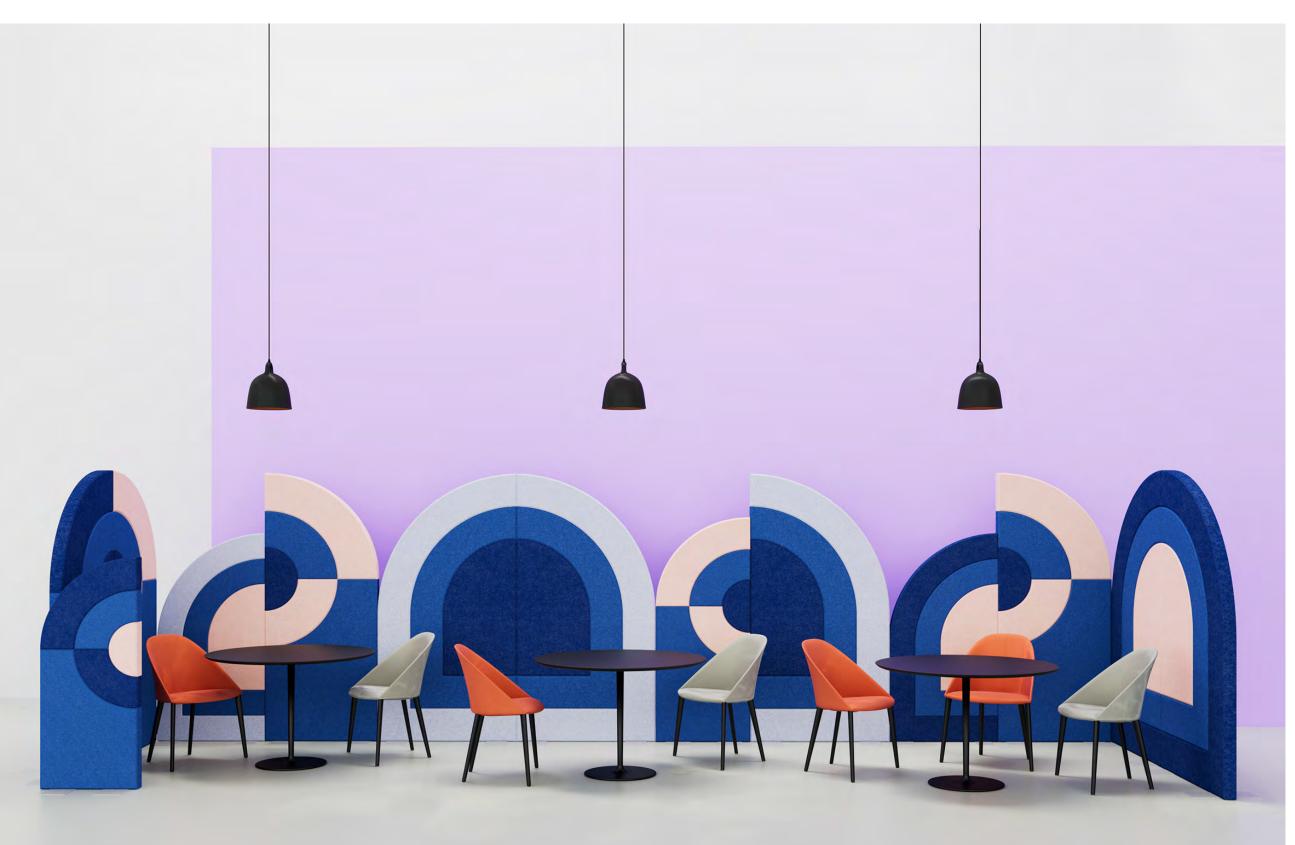

# Forma Floor Divider

BY AKUSTUS DESIGNS





FMA-FD-A-067-130, FMA-FD-A-078-150, FMA-FD-B-055-130 & FMA-FD-B-063-150

1

Funky geometry and dramatic colours
come together in the Forma Floor
Divider series. Each piece utilizes a boxy
structure and an eye-catching silhouette
to create an unforgettable space.



3

Available Thicknesses: 75 mm (3 in) \* Custom shape and size available.

### FMA-FD-A-067-130 (Module A)









(3 in)

75 mm

(3 in)



781 mm

(30.7 in)





(3 in)

### **Product Data**

| Product Code     | Width                    |
|------------------|--------------------------|
| FMA-FD-A-067-130 | <b>677 mm</b><br>26.7 in |
| FMA-FD-A-078-150 | <b>781 mm</b><br>30.7 in |
| FMA-FD-A-093-180 | <b>937 mm</b><br>36.9 in |

#### Height

1300 mm 51.2 in

1500 mm 59.1 in

1800 mm 70.9 in

#### Depth

**75 mm** 3 in

**75