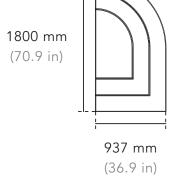

### **Product Data**

| Product Code     | Width                    |
|------------------|--------------------------|
| FMA-FD-A-067-130 | <b>677 mm</b><br>26.7 in |
| FMA-FD-A-078-150 | <b>781 mm</b><br>30.7 in |
| FMA-FD-A-093-180 | <b>937 mm</b><br>36.9 in |

#### Height

1300 mm 51.2 in

1500 mm 59.1 in

1800 mm 70.9 in