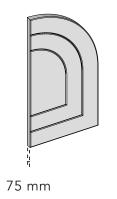

### FMA-FD-A-067-130 (Module A)

(3 in)

75 mm

(3 in)

781 mm

(30.7 in)

(3 in)

### **Product Data**

| Product Code     | Width                    |
|------------------|--------------------------|
| FMA-FD-A-067-130 | <b>677 mm</b><br>26.7 in |
| FMA-FD-A-078-150 | <b>781 mm</b><br>30.7 in |
| FMA-FD-A-093-180 | <b>937 mm</b><br>36.9 in |

#### Depth

**75 mm** 3 in

**75 mm** 3 in

**75 mm** 3 in

1300 mm (51.2 in)

5

Available Thicknesses: 75 mm (3 in) \* Custom shape and size available.

550 mm