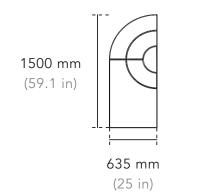

#### Height

1300 mm 51.2 in

1500 mm 59.1 in

1800 mm 70.9 in

#### Depth

**75 mm** 3 in

**75 mm** 3 in

**75 mm** 3 in

### Dimensions

Available Thicknesses: 75 mm (3 in) \* Custom shape and size available.