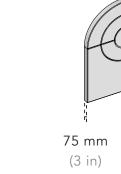

## FMA-FD-B-055-130 (Module B)

FMA-FD-B-063-150 (Module B)

(3 in)

FMA-FD-B-076-180 (Module B)

762 mm

(30 in)

### **Product Data**

| Product Code     | Width                    |
|------------------|--------------------------|
| FMA-FD-B-055-130 | <b>550 mm</b><br>21.7 in |
| FMA-FD-B-063-150 | <b>635 mm</b><br>25 in   |
| FMA-FD-B-076-180 | <b>762 mm</b><br>30 in   |