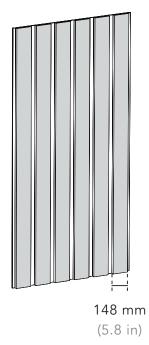

# Dimensions

| Batten Variation | Batten Width  | Batten Depth | Gap          |
|------------------|---------------|--------------|--------------|
| Narrow           | 82 mm         | <b>36 mm</b> | <b>52 mm</b> |
|                  | 3.2 in        | 1.4 in       | 2 in         |
| Wide             | <b>148 mm</b> | 82 mm        | 52 mm        |
|                  | 5.8 in        | 3.2 in       | 2 in         |
| Custom           | Customizable  | Customizable | Customizable |