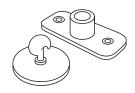

Z-clips (KT-ZCLP-00)

- 6 mm (¼ in) projection from the wall
- 25 mm (1 in) clearance required above the panel

Push Mounts (KT-PUSH-00)

• Panels come with mounts preinstalled but receiving mount must be installed on-site