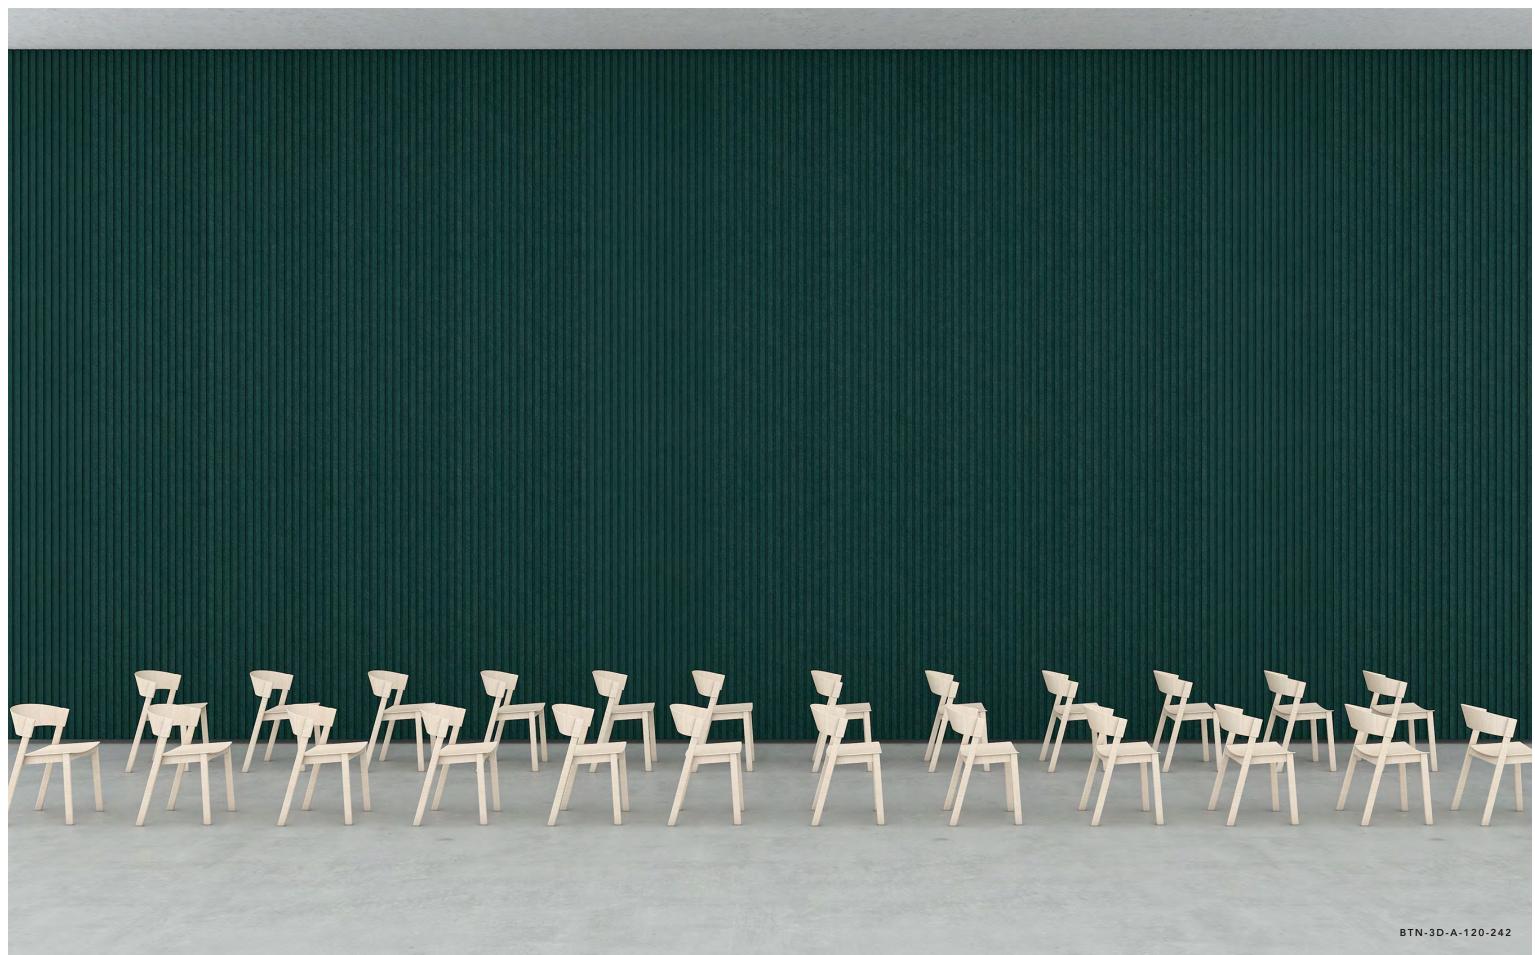

### D en 3 designs P Ba 6 ne tte

S B

1

The **Batten 3D Panel** exemplifies how practical elements of construction and architecture can be featured as decorations in their own right. Mount Batten to the wall to absorb and reduce noise in a pub or in the waiting area of a clinic.

BATTEN 3D PANEL

### BTN-3D-A-120-242

1206 mm (47.5 in)

1206 mm (47.5 in)