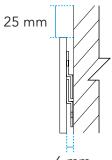

Z-clips (KT-ZCLP-00)

- 6 mm (¼ in) projection from the wall
- 25 mm (1 in) clearance required above the panel

Push Mounts (KT-PUSH-00)

• Panels come with mounts preinstalled but receiving mount must be installed on-site

6 mm