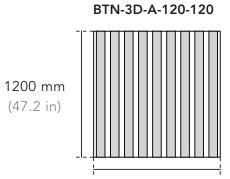

## Dimensions

\* Custom shape, size and batten orientation available. Battens may run vertically or horizontally.

## Batten Narrow (A)

Available Depth: 36 mm (1.4 in)

1206 mm (47.5 in)