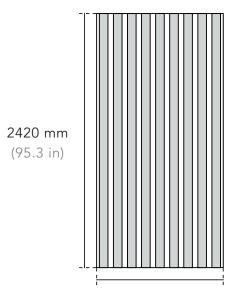

## Dimensions

\* Custom shape, size and batten orientation available. Battens may run vertically or horizontally.

### BTN-3D-A-120-242

1206 mm (47.5 in)

1206 mm (47.5 in)