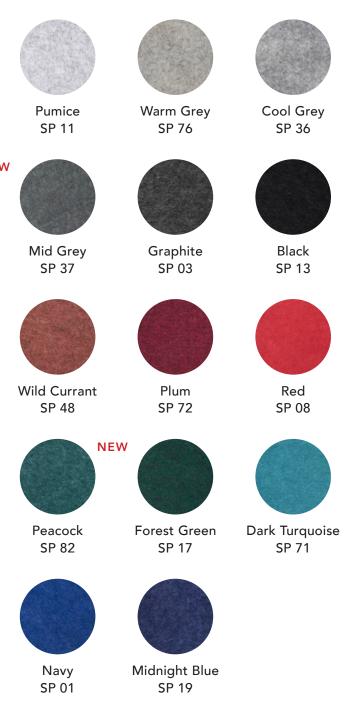

## Colours

Handle products with care so as to avoid folding the polyester felt, chipping its edges or indenting its faces. Store products in their original containers in a well-ventilated area until the intended application environment is ready for installation. Allow products to acclimatize to environmental conditions. Lay them flat on their faces; do not stand them on their edges. Protect from moisture, heat, direct sunlight and the elements.