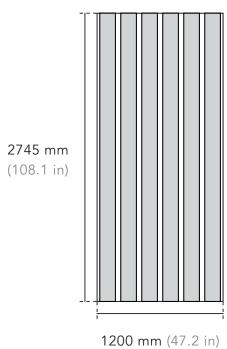

# **Product Data**

| Product Code     | Width x Height        | Depth        | Weight         |
|------------------|-----------------------|--------------|----------------|
| BTN-3D-A-120-120 | <b>1206 x 1200 mm</b> | <b>36 mm</b> | <b>5.7 kg</b>  |
| Narrow           | 47.5 x 47.2 in        | 1.4 in       | 12.6 lb        |
| BTN-3D-A-120-242 | <b>1206 x 2420 mm</b> | <b>36 mm</b> | <b>11.5 kg</b> |
| Narrow           | 47.5 x 95.3 in        | 1.4 in       | 25.4 lb        |
| BTN-3D-A-120-274 | <b>1206 x 2745 mm</b> | <b>36 mm</b> | <b>16.3 kg</b> |
| Narrow           | 47.5 x 108.1 in       | 1.4 in       | 35.9 lb        |
| BTN-3D-B-120-120 | 1200 x 1200 mm        | 82 mm        | <b>7 kg</b>    |
| Wide             | 47.2 x 47.2 in        | 3.2 in       | 15.4 lb        |
| BTN-3D-B-120-242 | 1200 x 2420 mm        | 82 mm        | <b>14.2 kg</b> |
| Wide             | 47.2 x 95.3 in        | 3.2 in       | 31.3 lb        |
| BTN-3D-B-120-274 | <b>1200 x 2745 mm</b> | <b>82 mm</b> | <b>20.1 kg</b> |
| Wide             | 47.2 x 108.1 in       | 3.2 in       | 44.3 lb        |