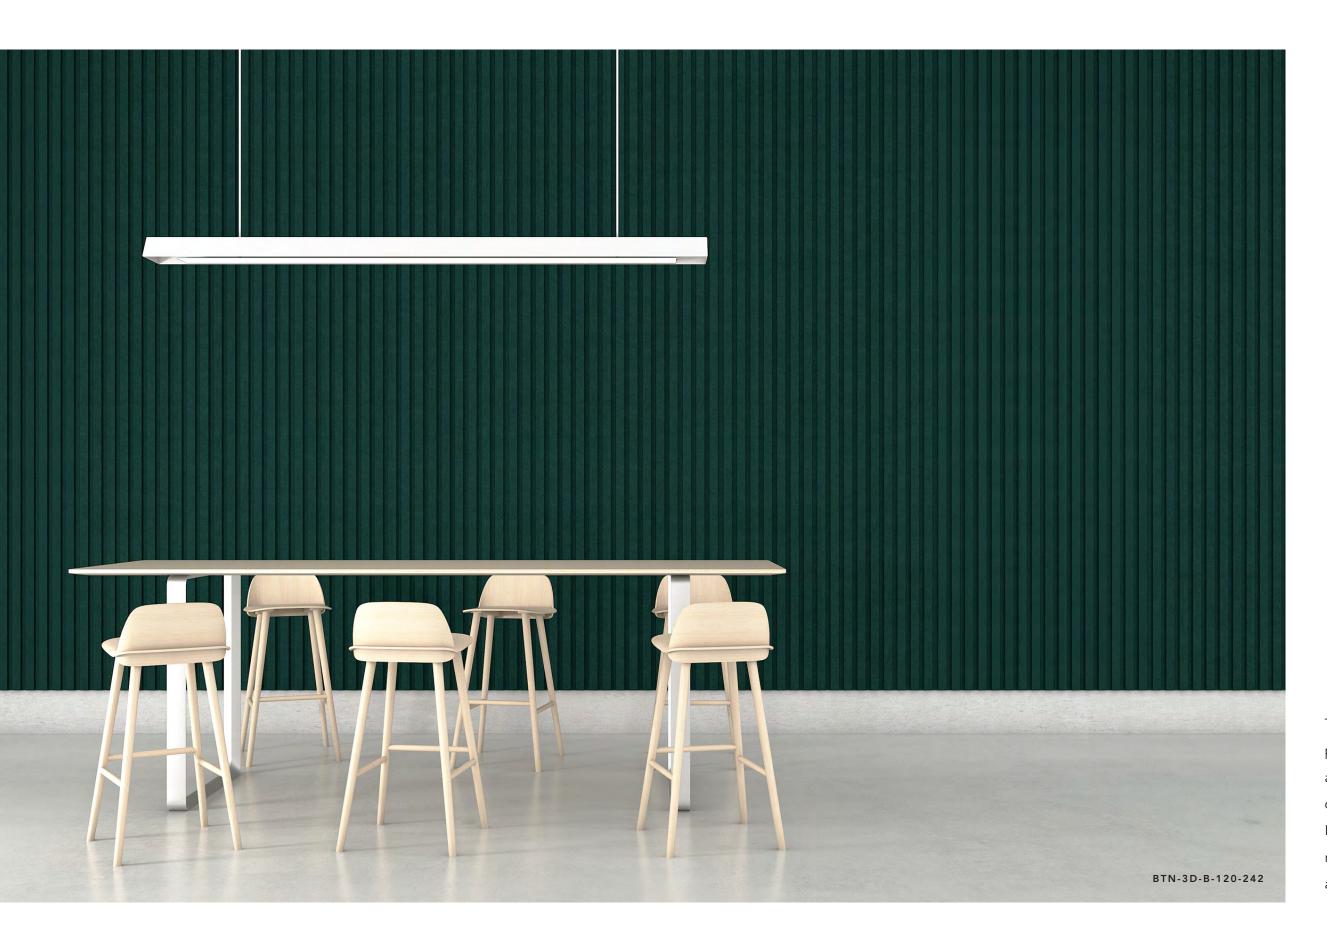

### D en 3 designs P Ba 6 ne tte

S B

1

The **Batten 3D Panel** exemplifies how practical elements of construction and architecture can be featured as decorations in their own right. Mount Batten to the wall to absorb and reduce noise in a pub or in the waiting area of a clinic.

BATTEN 3D PANEL

### BTN-3D-B-120-242

1200 mm (47.2 in)

BTN-3D-B-120-274

6