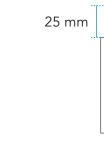

Z-clips (KT-ZCLP-00)

- 6 mm (¼ in) projection from the wall
- 25 mm (1 in) clearance required above the panel

Push Mounts (KT-PUSH-00)

• Panels come with mounts preinstalled but receiving mount must be installed on-site

6 mm