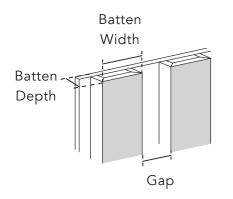

# Dimensions

| Batten Variation | Batten Width  | Batten Depth | Gap          |
|------------------|---------------|--------------|--------------|
| Narrow           | 82 mm         | <b>36 mm</b> | <b>52 mm</b> |
|                  | 3.2 in        | 1.4 in       | 2 in         |
| Wide             | <b>148 mm</b> | 82 mm        | 52 mm        |
|                  | 5.8 in        | 3.2 in       | 2 in         |
| Custom           | Customizable  | Customizable | Customizable |