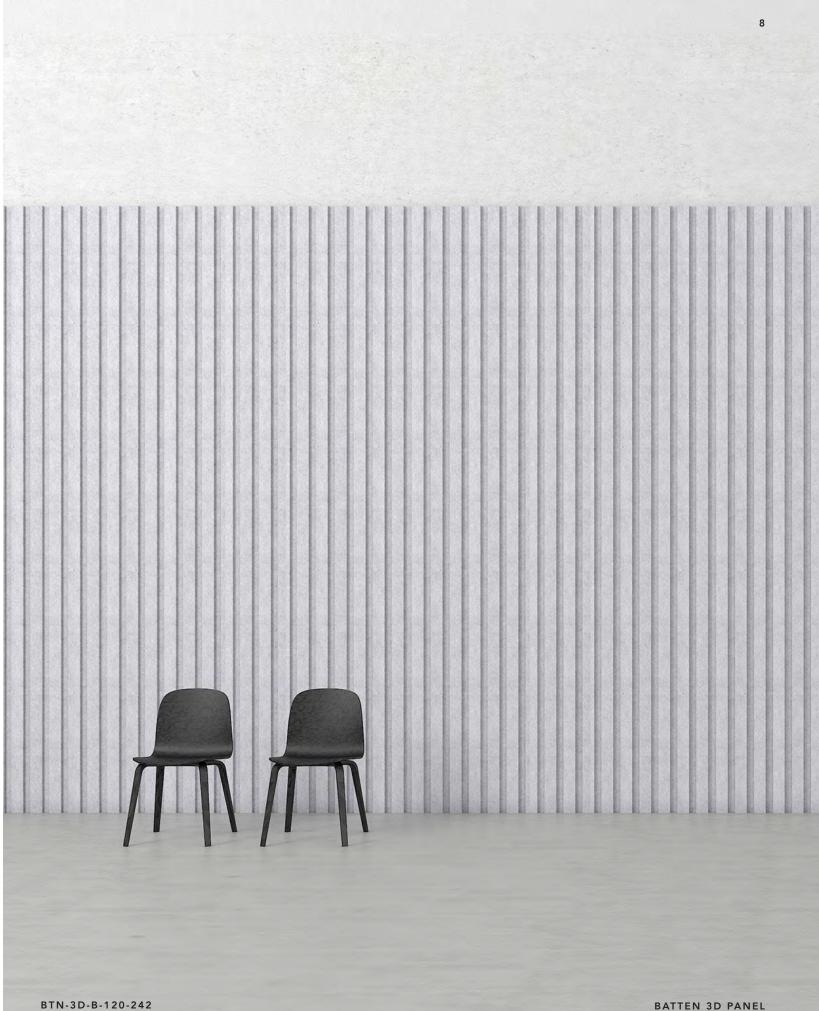

### D en 3 designs P Ba 6 ne tte

S B

1

The **Batten 3D Panel** exemplifies how practical elements of construction and architecture can be featured as decorations in their own right. Mount Batten to the wall to absorb and reduce noise in a pub or in the waiting area of a clinic.

BATTEN 3D PANEL