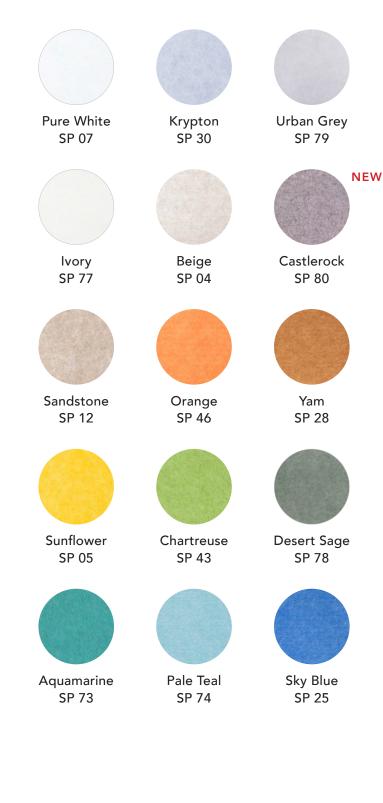

## Colours

Handle products with care so as to avoid folding the polyester felt, chipping its edges or indenting its faces. Store products in their original containers in a well-ventilated area until the intended application environment is ready for installation. Allow products to acclimatize to environmental conditions. Lay them flat on their faces; do not stand them on their edges. Protect from moisture, heat, direct sunlight and the elements.