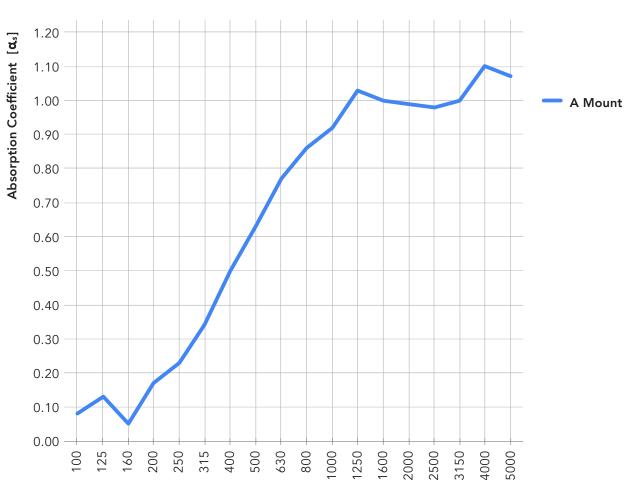

## **Acoustic Properties**

The following values reflect the acoustic properties of the product as tested in accordance with ASTM C423-09a using Type A mounting.

|         | NRC  | SAA  | 200  | 250  | 315  | 400  | 500  | 630  | 800  | 1000 | 1250 | 1600 | 2000 | 2500 |
|---------|------|------|------|------|------|------|------|------|------|------|------|------|------|------|
| A Mount | 0.70 | 0.70 | 0.17 | 0.23 | 0.34 | 0.50 | 0.63 | 0.77 | 0.86 | 0.92 | 1.03 | 1.00 | 0.99 | 0.98 |