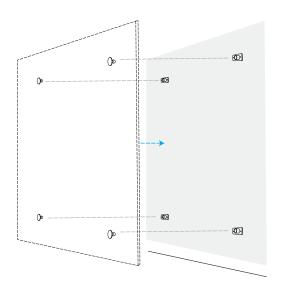

## Dimensions

\* Custom shape, size and batten orientation available. Battens may run vertically or horizontally.

## Batten Narrow (A)

Available Depth: 36 mm (1.4 in)

1206 mm (47.5 in)

## Batten Wide (B)

Available Depth: 82 mm (3.2 in)

1200 mm (47.2 in)