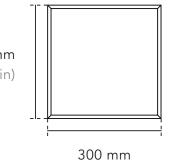

## **Dimensions**

Available Thicknesses: 12, 18, 24 mm (0.5, 0.7, 0.9 in) \* Custom shape and size available.

### SQR-WP-030-030

300 mm (11.8 in)

(11.8 in)

### Width x Height

SQR-WP-030-030

300 x 300 mm

SQR-WP-060-060

## 600 x 600 mm

11.8 x 11.8 in

23.6 x 23.6 in

5

## 600 mm (23.6 in)