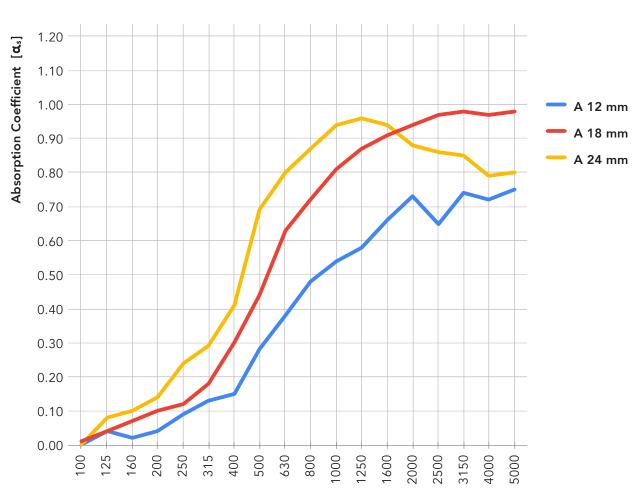

## **Acoustic Properties**

The following values reflect the acoustic properties of the product as tested in accordance with ASTM C423-09a using Type A mounting.

|         | NRC  | SAA  | 200  | 250  | 315  | 400  | 500  | 630  | 800  | 1000 | 1250 | 1600 | 2000 | 2500 |
|---------|------|------|------|------|------|------|------|------|------|------|------|------|------|------|
| A 12 mm | 0.40 | 0.39 | 0.04 | 0.09 | 0.13 | 0.15 | 0.28 | 0.38 | 0.48 | 0.54 | 0.58 | 0.66 | 0.73 | 0.65 |
| A 18 mm | 0.60 | 0.58 | 0.10 | 0.12 | 0.18 | 0.30 | 0.44 | 0.63 | 0.72 | 0.81 | 0.87 | 0.91 | 0.94 | 0.97 |
| A 24 mm | 0.70 | 0.67 | 0.14 | 0.24 | 0.29 | 0.41 | 0.69 | 0.80 | 0.87 | 0.94 | 0.96 | 0.94 | 0.88 | 0.86 |

Frequency [Hz]