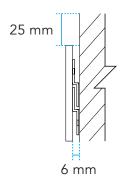

Z-clips (KT-ZCLP-00)

- 6 mm (¼ in) projection from the wall
- 25 mm (1 in) clearance required above the panel

Push Mounts (KT-PUSH-00)

• Panels come with mounts preinstalled but receiving mount must be installed on-site