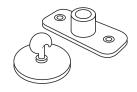

Z-clips (KT-ZCLP-00)

- 6 mm (¼ in) projection from the wall
- 25 mm (1 in) clearance required above the panel

Push Mounts (KT-PUSH-00)

• Panels come with mounts preinstalled but receiving mount must be installed on-site