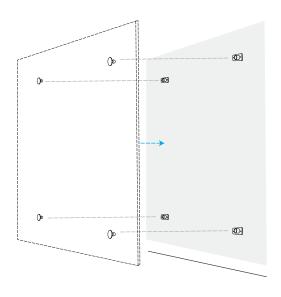

Z-clips (KT-ZCLP-00)

- 6 mm (¼ in) projection from the wall
- 25 mm (1 in) clearance required above the panel

Push Mounts (KT-PUSH-00)

• Panels come with mounts preinstalled but receiving mount must be installed on-site