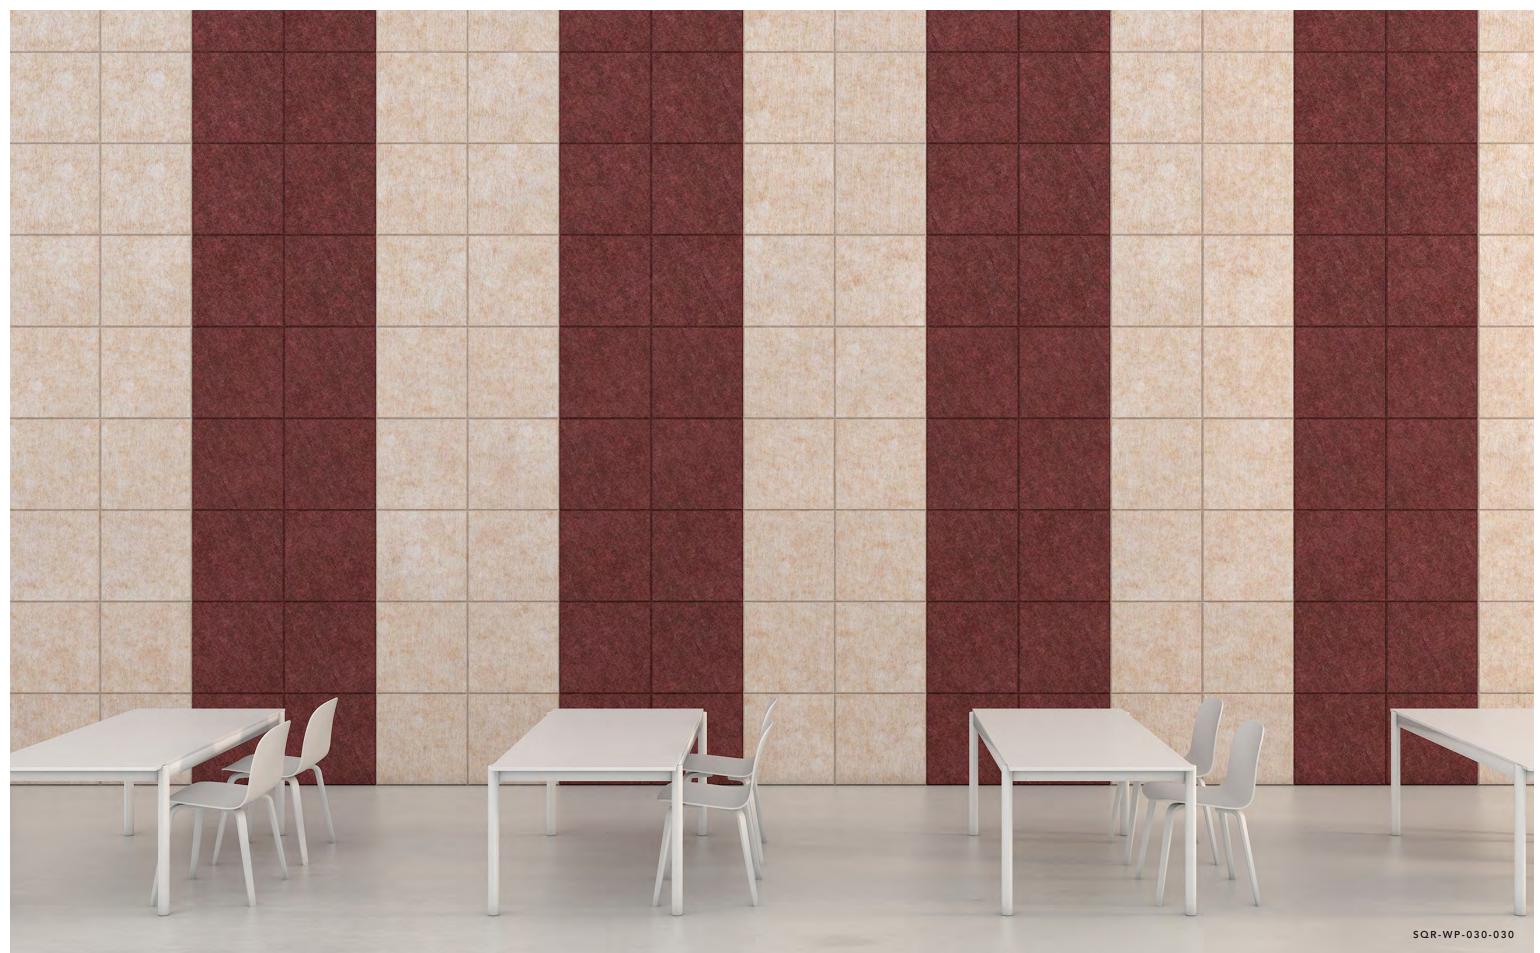

# Square Wall Panel

BY AKUSTUS DESIGNS

1

Square Wall Panels are the pixels of wall coverings: the basic unit by which wonderful wall compositions are created. In an auditorium or in a gymnasium, mount these panels to absorb unnecessary reverb and augment the visual appeal of the room.

SQUARE WALL PANEL