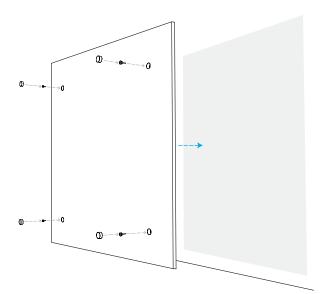

Z-clips (KT-ZCLP-00)

- 6 mm (¼ in) projection from the wall
- 25 mm (1 in) clearance required above the panel

Push Mounts (KT-PUSH-00)

• Panels come with mounts preinstalled but receiving mount must be installed on-site

## Concealed Mechanical Fasteners (KT-CCAP-00)

Concealer Caps

• Provided in matching colour & material as panel

Mechanical Fasteners

- By others
- Optional: construction adhesive can be applied for more robust & permanent installation