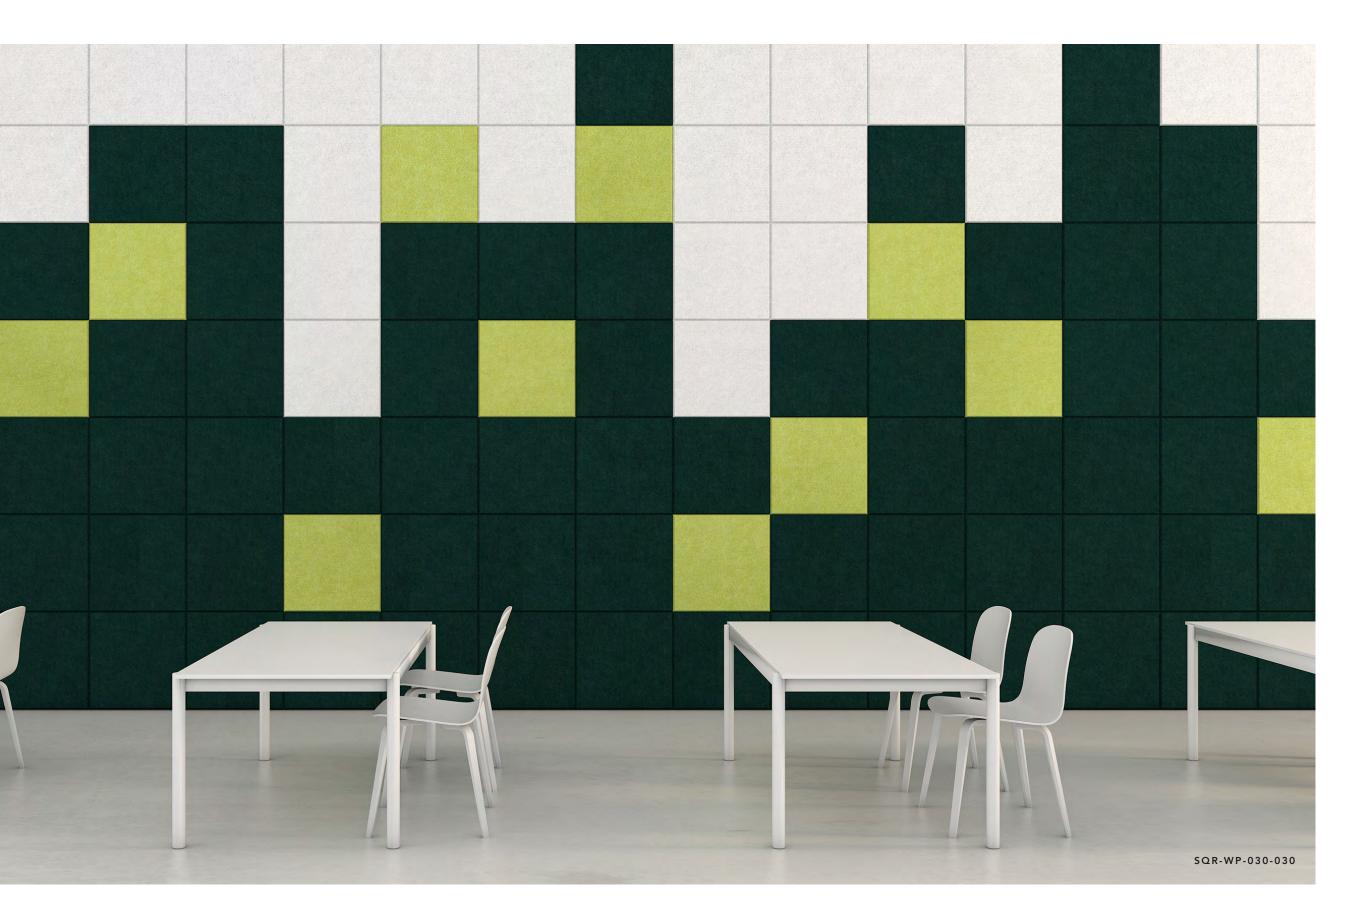

# Square Wall Panel

BY AKUSTUS DESIGNS

1

Square Wall Panels are the pixels of wall coverings: the basic unit by which wonderful wall compositions are created. In an auditorium or in a gymnasium, mount these panels to absorb unnecessary reverb and augment the visual appeal of the room.

SQUARE WALL PANEL