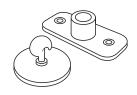

#### Push Mounts (KT-PUSH-00)

• Panels come with mounts preinstalled but receiving mount must be installed on-site