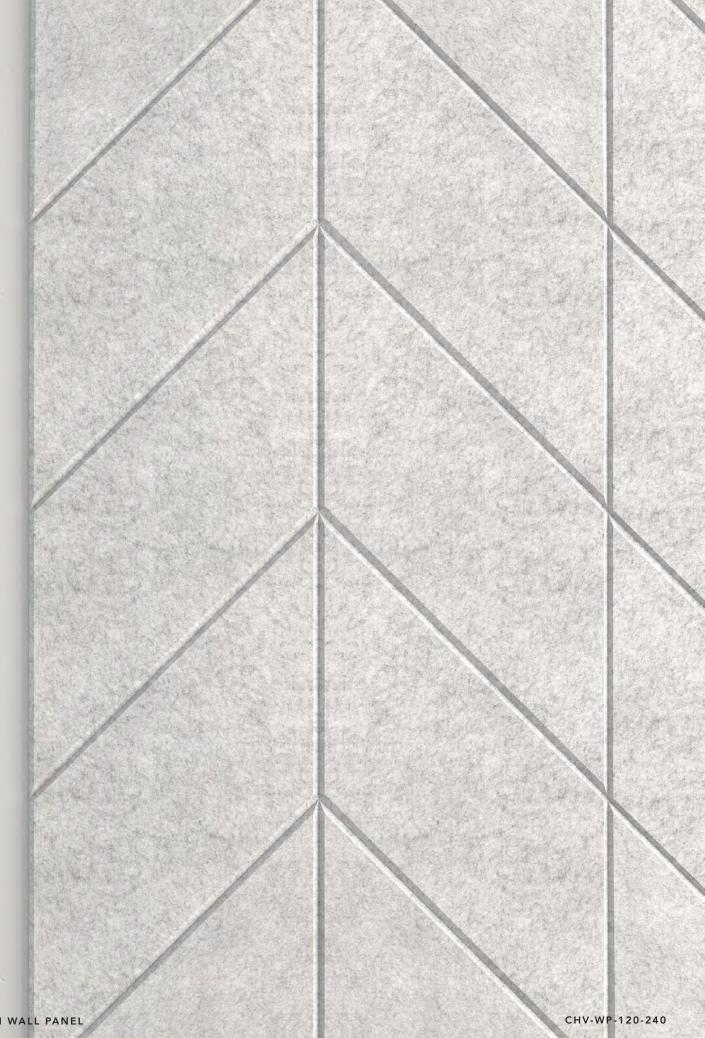

# Chevron Wall Panel

BY AKUSTUS DESIGNS

AKUSTUS.COM INFO@AKUSTUS.COM

1

The **Chevron Wall Panel** features the classic V-shaped pattern in the contemporary medium of acoustic panels, giving new purpose to a time-honoured design. Mount Chevron to the wall to remove excess sound from a student lounge or from a meeting room.

## **Product Data**

| Product Code   | Width x Height                          |
|----------------|-----------------------------------------|
| CHV-WP-120-120 | <b>1200 x 1200 mm</b><br>47.2 x 47.2 in |
| CHV-WP-120-240 | <b>1200 x 2400 mm</b><br>47.2 x 94.5 in |