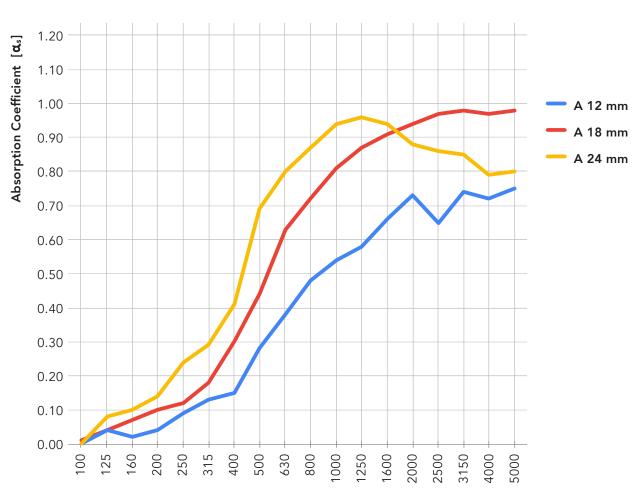

### **Acoustic Properties**

The following values reflect the acoustic properties of the product as tested in accordance with ASTM C423-09a using Type A mounting.

|         | NRC  | SAA  | 200  | 250  | 315  | 400  | 500  | 630  | 800  | 1000 | 1250 | 1600 | 2000 | 2500 |
|---------|------|------|------|------|------|------|------|------|------|------|------|------|------|------|
| A 12 mm | 0.40 | 0.39 | 0.04 | 0.09 | 0.13 | 0.15 | 0.28 | 0.38 | 0.48 | 0.54 | 0.58 | 0.66 | 0.73 | 0.65 |
| A 18 mm | 0.60 | 0.58 | 0.10 | 0.12 | 0.18 | 0.30 | 0.44 | 0.63 | 0.72 | 0.81 | 0.87 | 0.91 | 0.94 | 0.97 |
| A 24 mm | 0.70 | 0.67 | 0.14 | 0.24 | 0.29 | 0.41 | 0.69 | 0.80 | 0.87 | 0.94 | 0.96 | 0.94 | 0.88 | 0.86 |

Frequency [Hz]