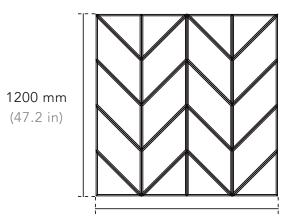

### Dimensions

Available Thicknesses: 12, 18, 24 mm (0.5, 0.7, 0.9 in) \* Custom shape and size available.

CHV-WP-120-120

1200 mm (47.2 in)