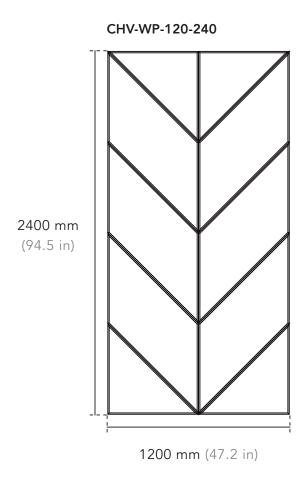

### Dimensions

Available Thicknesses: 12, 18, 24 mm (0.5, 0.7, 0.9 in) \* Custom shape and size available.

CHV-WP-120-120

1200 mm (47.2 in)

## **Product Data**

| Product Code   | Width x Height                          |
|----------------|-----------------------------------------|
| CHV-WP-120-120 | <b>1200 x 1200 mm</b><br>47.2 x 47.2 in |
| CHV-WP-120-240 | <b>1200 x 2400 mm</b><br>47.2 x 94.5 in |