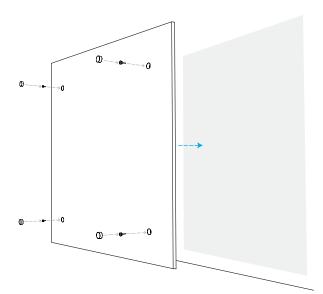

Z-clips (KT-ZCLP-00)

- 6 mm (¼ in) projection from the wall
- 25 mm (1 in) clearance required above the panel

6 mm