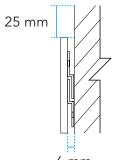

Z-clips (KT-ZCLP-00)

- 6 mm (¼ in) projection from the wall
- 25 mm (1 in) clearance required above the panel

6 mm