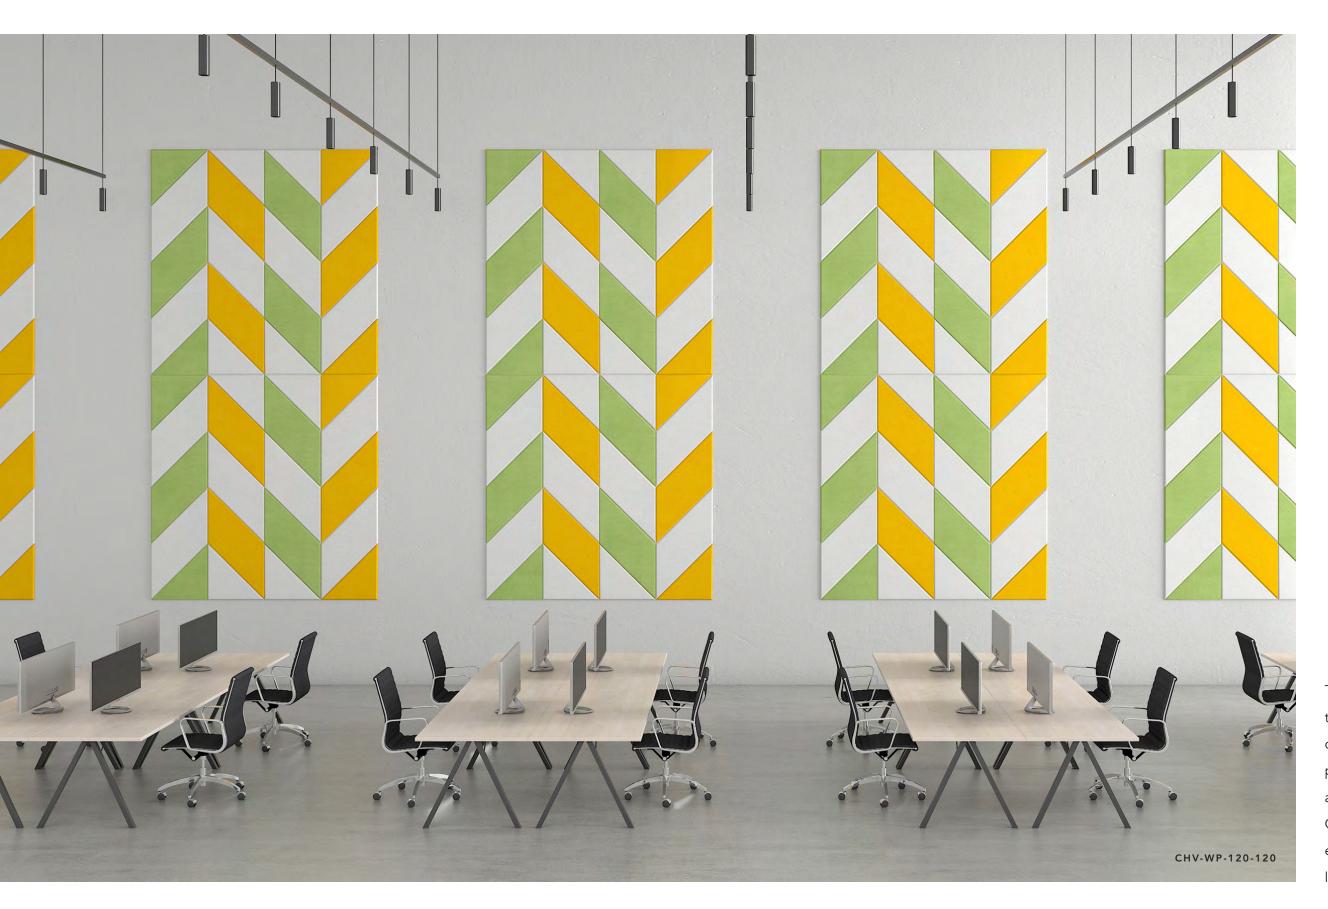

# Chevron Wall Panel

BY AKUSTUS DESIGNS

AKUSTUS.COM INFO@AKUSTUS.COM

1

The **Chevron Wall Panel** features the classic V-shaped pattern in the contemporary medium of acoustic panels, giving new purpose to a time-honoured design. Mount Chevron to the wall to remove excess sound from a student lounge or from a meeting room.

### Dimensions

Available Thicknesses: 12, 18, 24 mm (0.5, 0.7, 0.9 in) \* Custom shape and size available.

CHV-WP-120-120

1200 mm (47.2 in)