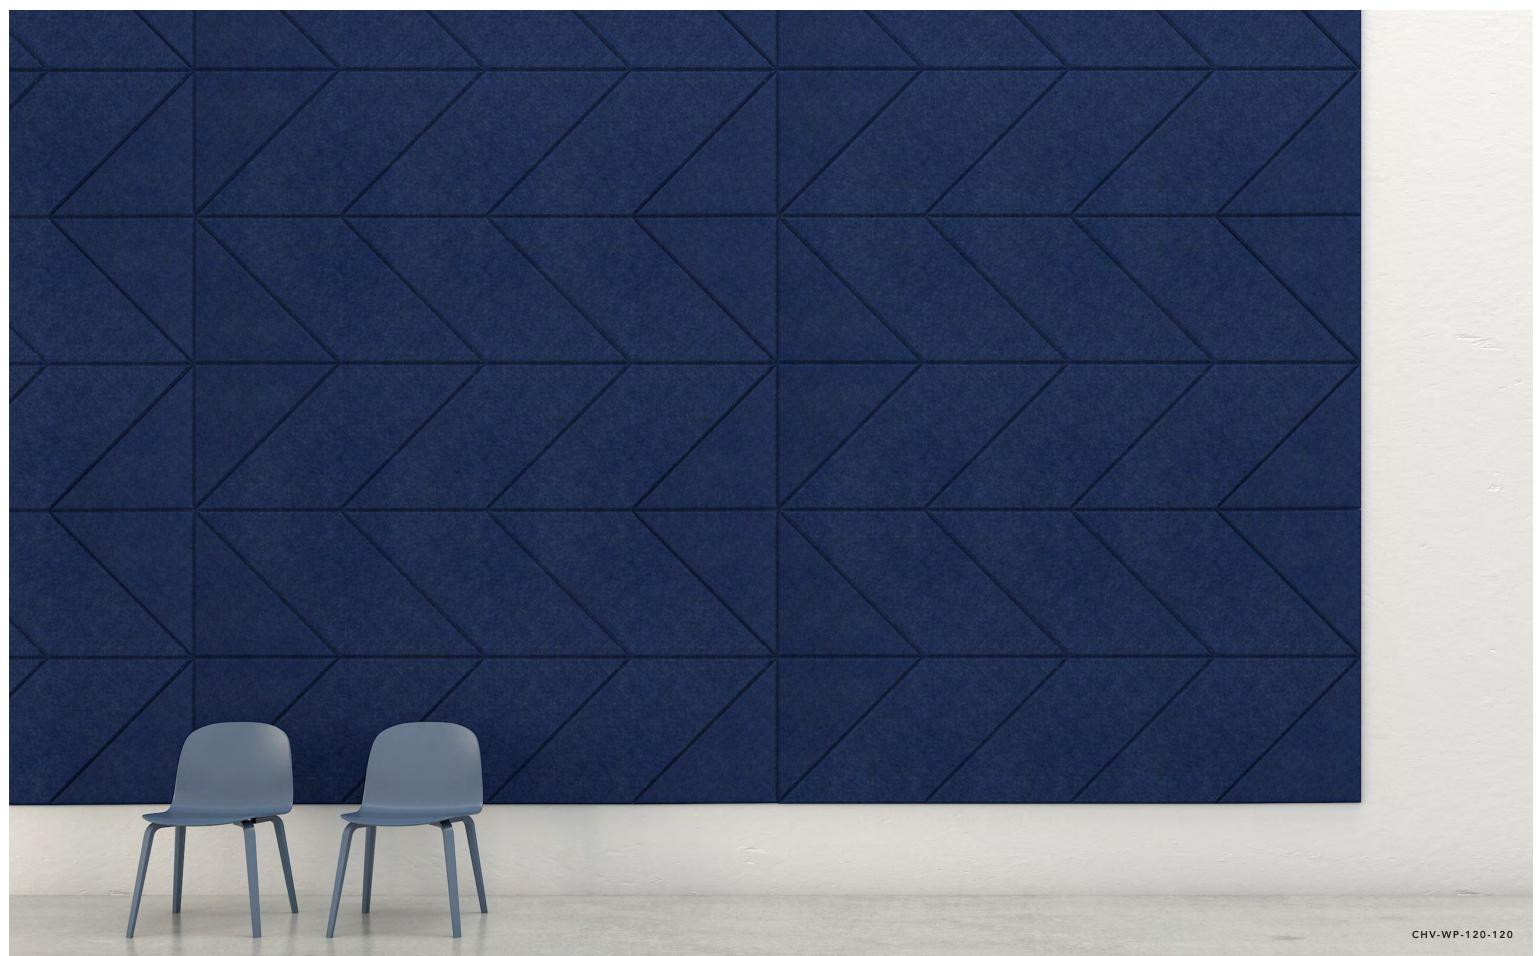

# Chevron Wall Panel

BY AKUSTUS DESIGNS

AKUSTUS.COM INFO@AKUSTUS.COM

1

The **Chevron Wall Panel** features the classic V-shaped pattern in the contemporary medium of acoustic panels, giving new purpose to a time-honoured design. Mount Chevron to the wall to remove excess sound from a student lounge or from a meeting room.

#### Warranty

AKUSTUS warrants the construction and finish of all our products to be free from defects in material and workmanship for a period of 1 year from the date of purchase.

Midnight Blue SP 19

Available in 18 mm