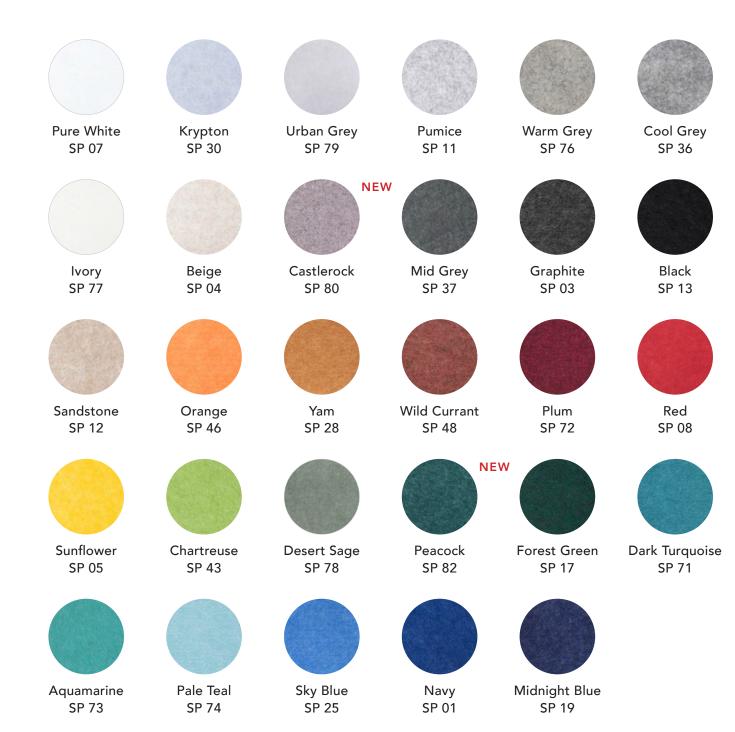

is ready for installation. Allow products to acclimatize to environmental conditions. Lay them flat on their faces; do not stand them on their edges. Protect from moisture, heat, direct sunlight and the elements.

#### Maintenance

Lightly brush or gently vacuum to remove dust from polyester felt. Clean with warm water and mild, non-toxic soap to remove spills. Test solution on an inconspicuous spot before applying to more visible areas. Blot with a dry cloth after applying the solution to avoid saturating the material. Avoid applying too much pressure when cleaning the products.

#### Warranty

AKUSTUS warrants the construction and finish of all our products to be free from defects in material and workmanship for a period of 1 year from the date of purchase.

CRYSTAL CLOUD



# Colours