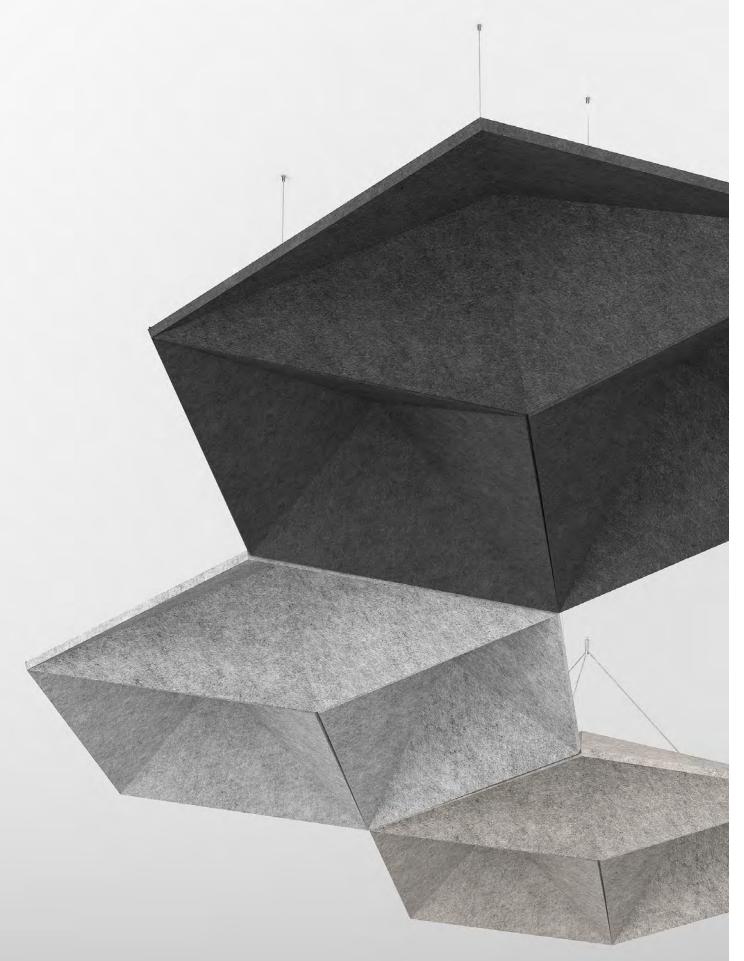

# Crystal Cloud BY AKUSTUS DESIGNS AKUSTUS INFO@AKUSTUS.COM

The **Crystal Cloud** plays on the various shapes that the eye can see from crystals gathered in clusters.

Beyond providing visual interest, the "facets" of the cloud redirect sound waves to create better sound diffusion within the room. This is what makes Crystal Cloud a multifaceted solution that can transform the sound and the look of a space.

## Crystal Hexagon

792 mm (31.2 in) 914 mm (36 in)

## **Crystal Wing**

### Crystal Star