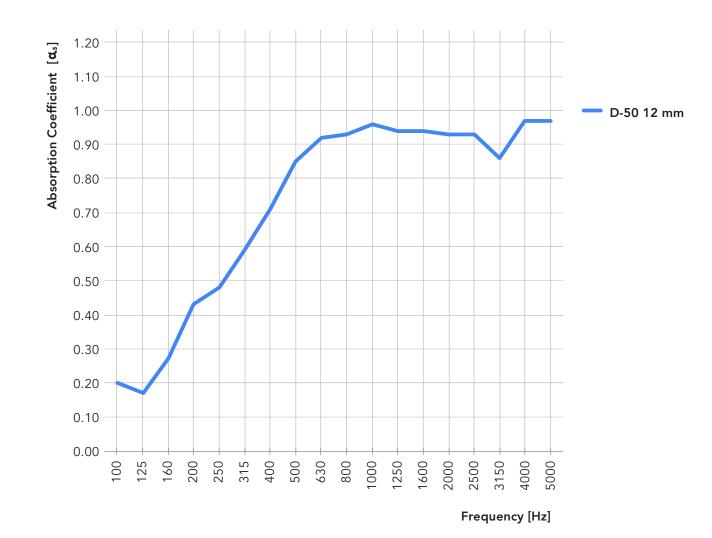

# **Acoustic Properties**

The following values reflect the acoustic properties of the product as tested in accordance with ASTM C423-09a using Type D-50 mounting.

|            | NRC  | SAA  | 200  | 250  | 315  | 400  | 500  | 630  | 800  | 1000 | 1250 | 1600 | 2000 | 2500 |
|------------|------|------|------|------|------|------|------|------|------|------|------|------|------|------|
| D-50 12 mm | 0.80 | 0.80 | 0.43 | 0.48 | 0.59 | 0.71 | 0.85 | 0.92 | 0.93 | 0.96 | 0.94 | 0.94 | 0.93 | 0.93 |