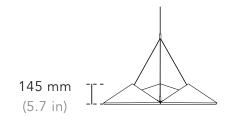

# **Dimensions**

\* Custom shape and size available.

# **Product Data**

| Product Code     | Width x Length                   | Height               | Weight        |
|------------------|----------------------------------|----------------------|---------------|
| CRY-CL-H-091-079 | 914 x 792 mm                     | <b>145 mm</b> 5.7 in | <b>1.7 kg</b> |
| Crystal Hexagon  | 36 x 31.2 in                     |                      | 3.7 lb        |
| CRY-CL-S-137-158 | 1371 x 1583 mm                   | <b>145 mm</b> 5.7 in | <b>3.4 kg</b> |
| Crystal Star     | 54 x 62.3 in                     |                      | 7.5 lb        |
| CRY-CL-W-079-068 | <b>792 x 686 mm</b> 31.2 x 27 in | <b>145 mm</b>        | <b>1.1 kg</b> |
| Crystal Wing     |                                  | 5.7 in               | 2.4 lb        |