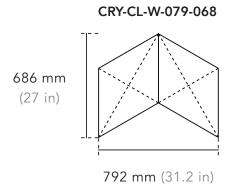

## Crystal Hexagon

792 mm (31.2 in) 914 mm (36 in)

## **Crystal Wing**

# **Product Data**

| Product Code     | Width x Length                   | Height               | Weight        |
|------------------|----------------------------------|----------------------|---------------|
| CRY-CL-H-091-079 | 914 x 792 mm                     | <b>145 mm</b> 5.7 in | <b>1.7 kg</b> |
| Crystal Hexagon  | 36 x 31.2 in                     |                      | 3.7 lb        |
| CRY-CL-S-137-158 | 1371 x 1583 mm                   | <b>145 mm</b> 5.7 in | <b>3.4 kg</b> |
| Crystal Star     | 54 x 62.3 in                     |                      | 7.5 lb        |
| CRY-CL-W-079-068 | <b>792 x 686 mm</b> 31.2 x 27 in | <b>145 mm</b>        | <b>1.1 kg</b> |
| Crystal Wing     |                                  | 5.7 in               | 2.4 lb        |