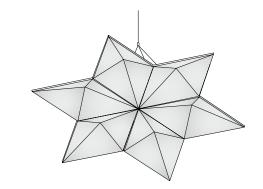

# Crystal Cloud BY AKUSTUS DESIGNS AKUSTUS INFO@AKUSTUS.COM



The **Crystal Cloud** plays on the various shapes that the eye can see from crystals gathered in clusters.

Beyond providing visual interest, the "facets" of the cloud redirect sound waves to create better sound diffusion within the room. This is what makes Crystal Cloud a multifaceted solution that can transform the sound and the look of a space.

CRYSTAL CLOUD CRYSTAL CLOUD



#### 6

# **Dimensions**

\* Custom shape and size available.

## Crystal Hexagon

792 mm (31.2 in) 914 mm (36 in)





## **Crystal Wing**







### Crystal Star







# **Product Data**

| Product Code     | Width x Length                   | Height               | Weight        |
|------------------|----------------------------------|----------------------|---------------|
| CRY-CL-H-091-079 | 914 x 792 mm                     | <b>145 mm</b> 5.7 in | <b>1.7 kg</b> |
| Crystal Hexagon  | 36 x 31.2 in                     |                      | 3.7 lb        |
| CRY-CL-S-137-158 | 1371 x 1583 mm                   | <b>145 mm</b> 5.7 in | <b>3.4 kg</b> |
| Crystal Star     | 54 x 62.3 in                     |                      | 7.5 lb        |
| CRY-CL-W-079-068 | <b>792 x 686 mm</b> 31.2 x 27 in | <b>145 mm</b>        | <b>1.1 kg</b> |
| Crystal Wing     |                                  | 5.7 in               | 2.4 lb        |

CRYSTAL CLOUD

#