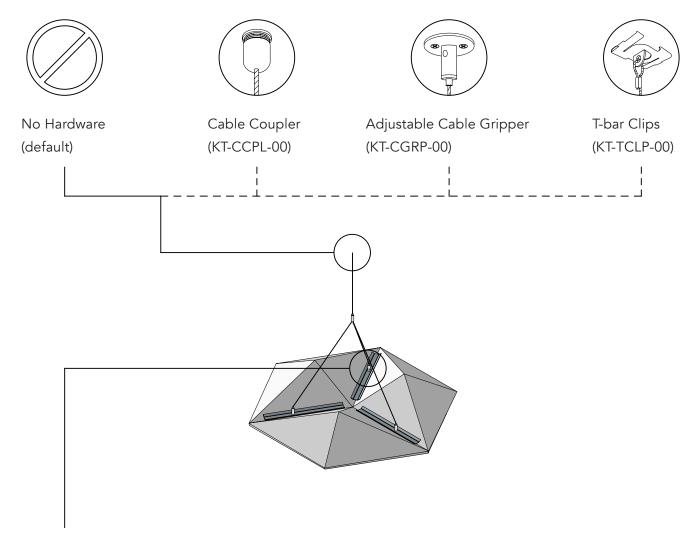

# **Installation - Crystal Cloud Kit (KT-CRCL-00)**

Specify optional ceiling hardware at the time of ordering.

#### **Ceiling Hardware Options**

#### **Product Hardware**

Aluminum Bracket with Adjustable Cable Gripper