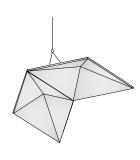

# Crystal Cloud BY AKUSTUS DESIGNS AKUSTUS INFO@AKUSTUS.COM



The **Crystal Cloud** plays on the various shapes that the eye can see from crystals gathered in clusters.

Beyond providing visual interest, the "facets" of the cloud redirect sound waves to create better sound diffusion within the room. This is what makes Crystal Cloud a multifaceted solution that can transform the sound and the look of a space.

CRYSTAL CLOUD CRYSTAL CLOUD



#### 6

# **Dimensions**

\* Custom shape and size available.

## Crystal Hexagon

792 mm (31.2 in) 914 mm (36 in)





## **Crystal Wing**







### Crystal Star







# **Product Data**

| Product Code     | Width x Length                   | Height               | Weight        |
|------------------|----------------------------------|----------------------|---------------|
| CRY-CL-H-091-079 | 914 x 792 mm                     | <b>145 mm</b> 5.7 in | <b>1.7 kg</b> |
| Crystal Hexagon  | 36 x 31.2 in                     |                      | 3.7 lb        |
| CRY-CL-S-137-158 | 1371 x 1583 mm                   | <b>145 mm</b> 5.7 in | <b>3.4 kg</b> |
| Crystal Star     | 54 x 62.3 in                     |                      | 7.5 lb        |
| CRY-CL-W-079-068 | <b>792 x 686 mm</b> 31.2 x 27 in | <b>145 mm</b>        | <b>1.1 kg</b> |
| Crystal Wing     |                                  | 5.7 in               | 2.4 lb