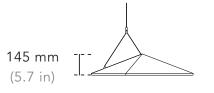

# **Product Data**

| Product Code     | Width x Length                   | Height               | Weight        |
|------------------|----------------------------------|----------------------|---------------|
| CRY-CL-H-091-079 | 914 x 792 mm                     | <b>145 mm</b> 5.7 in | <b>1.7 kg</b> |
| Crystal Hexagon  | 36 x 31.2 in                     |                      | 3.7 lb        |
| CRY-CL-S-137-158 | 1371 x 1583 mm                   | <b>145 mm</b> 5.7 in | <b>3.4 kg</b> |
| Crystal Star     | 54 x 62.3 in                     |                      | 7.5 lb        |
| CRY-CL-W-079-068 | <b>792 x 686 mm</b> 31.2 x 27 in | <b>145 mm</b>        | <b>1.1 kg</b> |
| Crystal Wing     |                                  | 5.7 in               | 2.4 lb        |