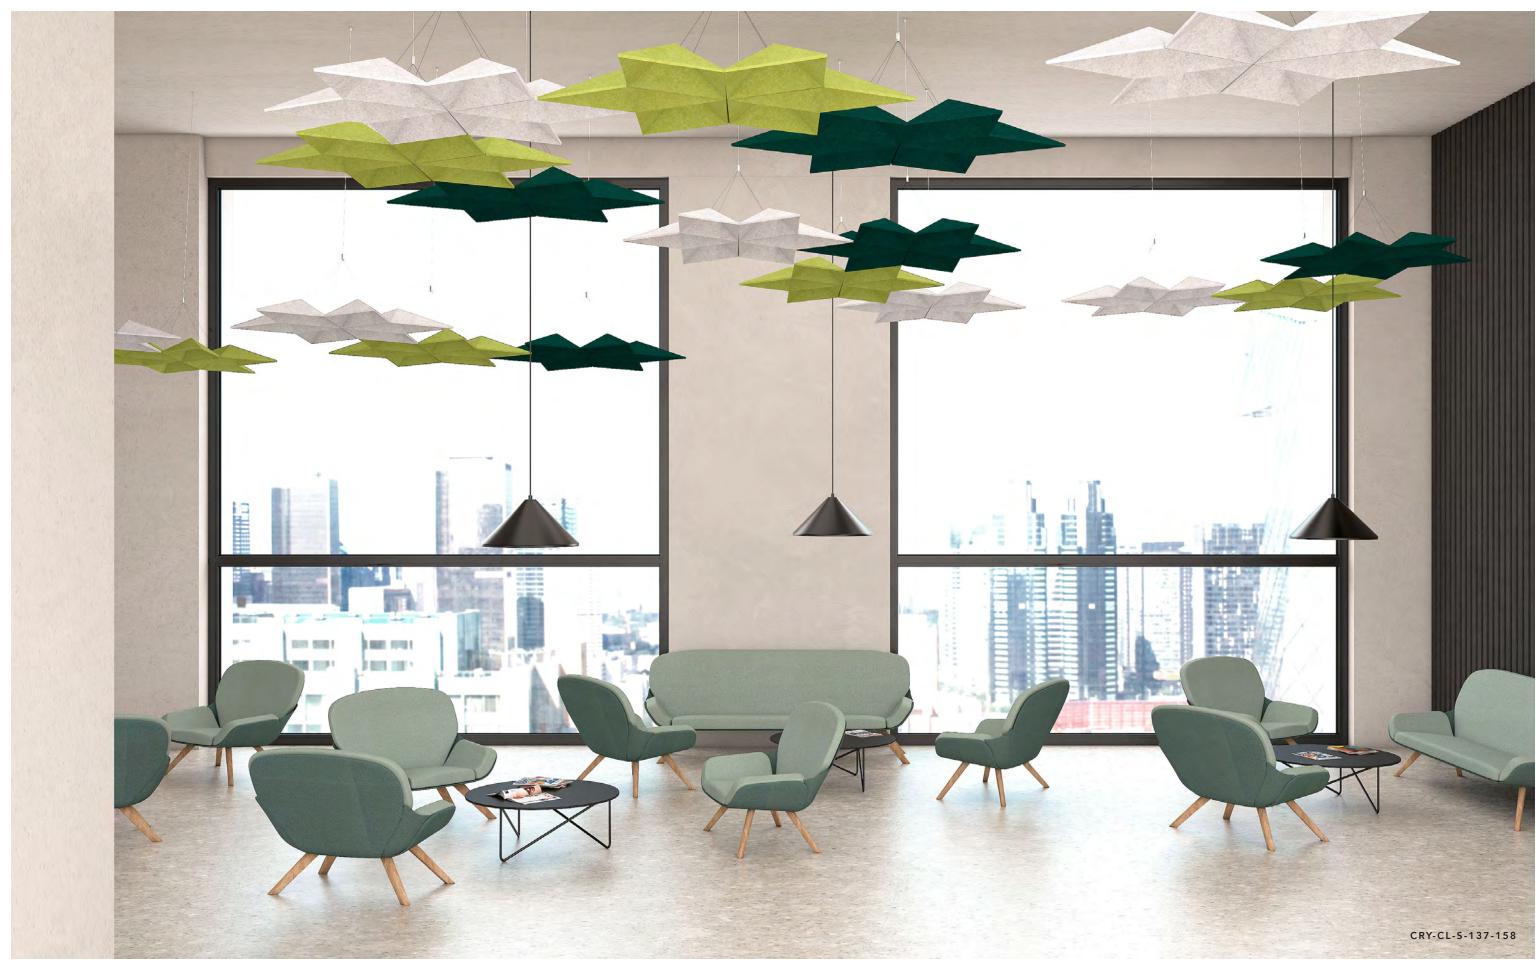

# Crystal Cloud BY AKUSTUS DESIGNS AKUSTUS INFO@AKUSTUS.COM

The **Crystal Cloud** plays on the various shapes that the eye can see from crystals gathered in clusters.

Beyond providing visual interest, the "facets" of the cloud redirect sound waves to create better sound diffusion within the room. This is what makes Crystal Cloud a multifaceted solution that can transform the sound and the look of a space.

### Crystal Star

# **Product Data**

| Product Code     | Width x Length                   | Height               | Weight        |
|------------------|----------------------------------|----------------------|---------------|
| CRY-CL-H-091-079 | 914 x 792 mm                     | <b>145 mm</b> 5.7 in | <b>1.7 kg</b> |
| Crystal Hexagon  | 36 x 31.2 in                     |                      | 3.7 lb        |
| CRY-CL-S-137-158 | 1371 x 1583 mm                   | <b>145 mm</b> 5.7 in | <b>3.4 kg</b> |
| Crystal Star     | 54 x 62.3 in                     |                      | 7.5 lb        |
| CRY-CL-W-079-068 | <b>792 x 686 mm</b> 31.2 x 27 in | <b>145 mm</b>        | <b>1.1 kg</b> |
| Crystal Wing     |                                  | 5.7 in               | 2.4 lb        |