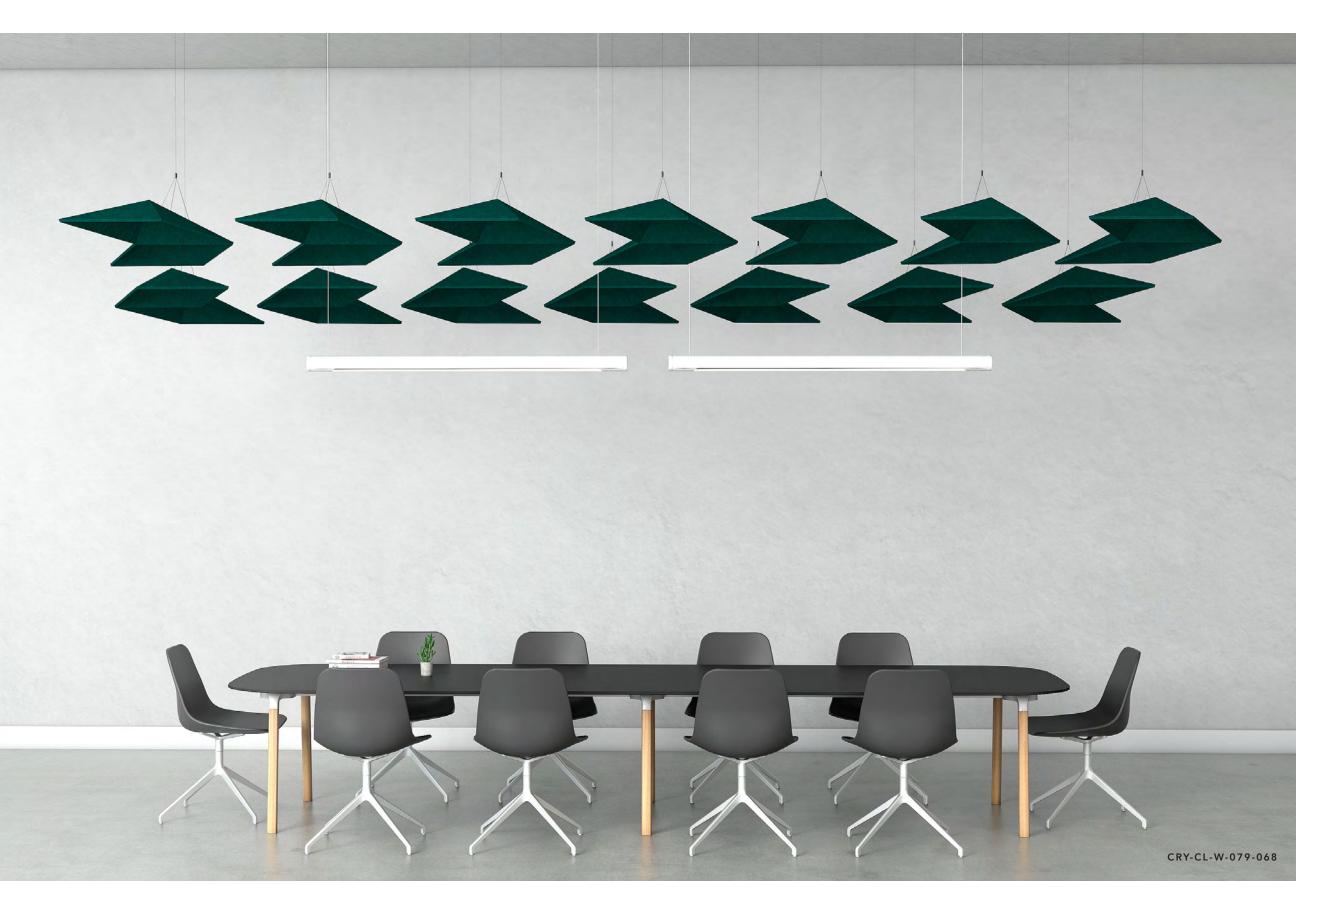

# Crystal Cloud BY AKUSTUS DESIGNS AKUSTUS INFO@AKUSTUS.COM

The **Crystal Cloud** plays on the various shapes that the eye can see from crystals gathered in clusters.

Beyond providing visual interest, the "facets" of the cloud redirect sound waves to create better sound diffusion within the room. This is what makes Crystal Cloud a multifaceted solution that can transform the sound and the look of a space.

## **Crystal Wing**

# **Product Data**

| Product Code     | Width x Length                   | Height               | Weight        |
|------------------|----------------------------------|----------------------|---------------|
| CRY-CL-H-091-079 | 914 x 792 mm                     | <b>145 mm</b> 5.7 in | <b>1.7 kg</b> |
| Crystal Hexagon  | 36 x 31.2 in                     |                      | 3.7 lb        |
| CRY-CL-S-137-158 | 1371 x 1583 mm                   | <b>145 mm</b> 5.7 in | <b>3.4 kg</b> |
| Crystal Star     | 54 x 62.3 in                     |                      | 7.5 lb        |
| CRY-CL-W-079-068 | <b>792 x 686 mm</b> 31.2 x 27 in | <b>145 mm</b>        | <b>1.1 kg</b> |
| Crystal Wing     |                                  | 5.7 in               | 2.4 lb        |