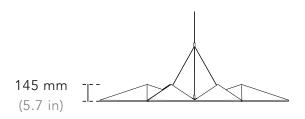

# **Dimensions**

\* Custom shape and size available.

# **Product Data**

| Product Code     | Width x Length                   | Height               | Weight        |
|------------------|----------------------------------|----------------------|---------------|
| CRY-CL-H-091-079 | 914 x 792 mm                     | <b>145 mm</b> 5.7 in | <b>1.7 kg</b> |
| Crystal Hexagon  | 36 x 31.2 in                     |                      | 3.7 lb        |
| CRY-CL-S-137-158 | 1371 x 1583 mm                   | <b>145 mm</b> 5.7 in | <b>3.4 kg</b> |
| Crystal Star     | 54 x 62.3 in                     |                      | 7.5 lb        |
| CRY-CL-W-079-068 | <b>792 x 686 mm</b> 31.2 x 27 in | <b>145 mm</b>        | <b>1.1 kg</b> |
| Crystal Wing     |                                  | 5.7 in               | 2.4 lb        |