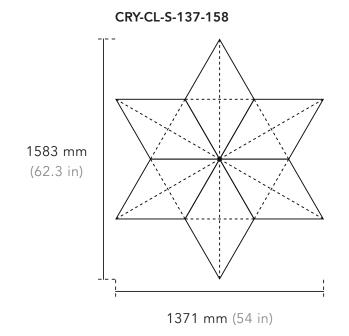

### Crystal Star

# **Product Data**

| Product Code     | Width x Length                   | Height               | Weight        |
|------------------|----------------------------------|----------------------|---------------|
| CRY-CL-H-091-079 | 914 x 792 mm                     | <b>145 mm</b> 5.7 in | <b>1.7 kg</b> |
| Crystal Hexagon  | 36 x 31.2 in                     |                      | 3.7 lb        |
| CRY-CL-S-137-158 | 1371 x 1583 mm                   | <b>145 mm</b> 5.7 in | <b>3.4 kg</b> |
| Crystal Star     | 54 x 62.3 in                     |                      | 7.5 lb        |
| CRY-CL-W-079-068 | <b>792 x 686 mm</b> 31.2 x 27 in | <b>145 mm</b>        | <b>1.1 kg</b> |
| Crystal Wing     |                                  | 5.7 in               | 2.4 lb        |