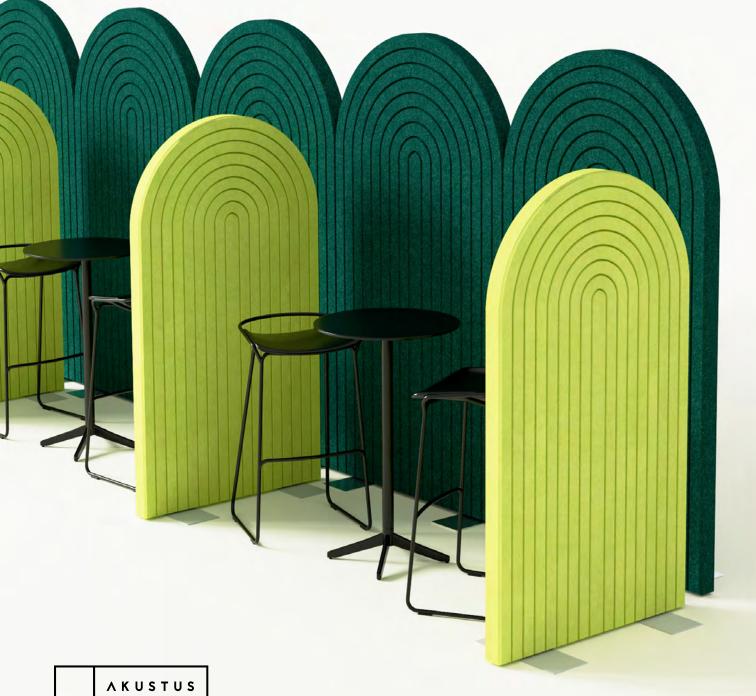

# Forma Floor Divider

BY AKUSTUS DESIGNS

FMA-FD-A-067-130, FMA-FD-A-078-150, FMA-FD-B-055-130 & FMA-FD-B-063-150

1

Funky geometry and dramatic colours
come together in the Forma Floor
Divider series. Each piece utilizes a boxy
structure and an eye-catching silhouette
to create an unforgettable space.

3

Available Thicknesses: 75 mm (3 in) \* Custom shape and size available.

#### Depth

**75 mm** 3 in

**75 mm** 3 in

**75 mm** 3 in

1300 mm (51.2 in)

5

Available Thicknesses: 75 mm (3 in) \* Custom shape and size available.

550 mm