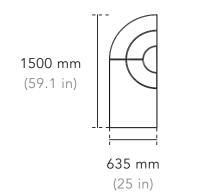

### **Product Data**

| Product Code     | Width                    |
|------------------|--------------------------|
| FMA-FD-B-055-130 | <b>550 mm</b><br>21.7 in |
| FMA-FD-B-063-150 | <b>635 mm</b><br>25 in   |
| FMA-FD-B-076-180 | <b>762 mm</b><br>30 in   |

#### Height

1300 mm 51.2 in

1500 mm 59.1 in

1800 mm 70.9 in

#### Depth

**75 mm** 3 in

**75 mm** 3 in

**75 mm** 3 in