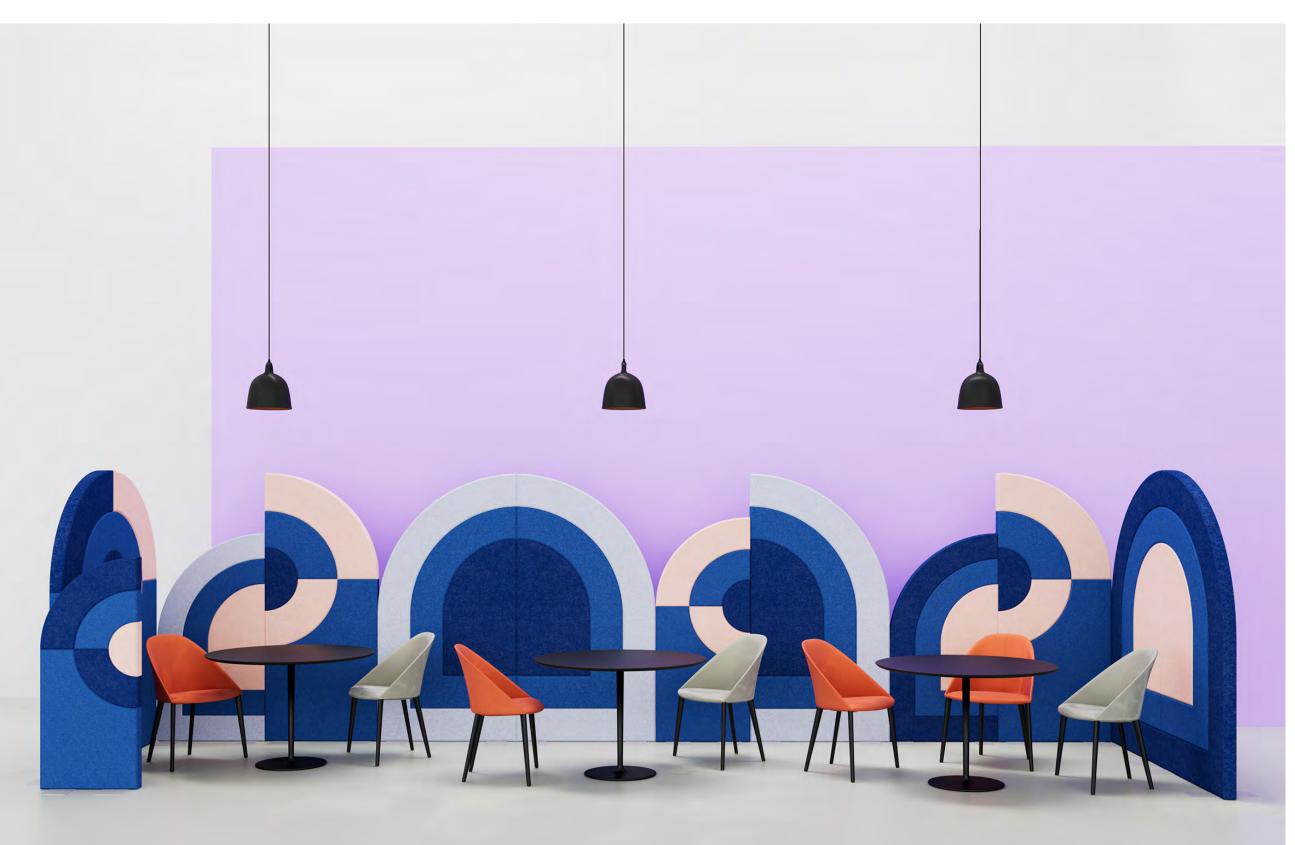

# Forma Floor Divider

BY AKUSTUS DESIGNS

FMA-FD-A-067-130, FMA-FD-A-078-150, FMA-FD-B-055-130 & FMA-FD-B-063-150

1

Funky geometry and dramatic colours
come together in the Forma Floor
Divider series. Each piece utilizes a boxy
structure and an eye-catching silhouette
to create an unforgettable space.

### Colours