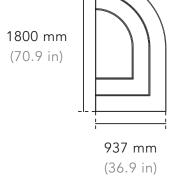

### **Product Data**

| Product Code     | Width                     |
|------------------|---------------------------|
| FMA-FD-C-072-130 | <b>722 mm</b><br>28.4 in  |
| FMA-FD-C-083-150 | <b>833 mm</b><br>32.8 in  |
| FMA-FD-C-100-180 | <b>1000 mm</b><br>39.4 in |