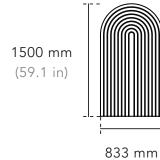

### **Product Data**

| Product Code     | Width                     |
|------------------|---------------------------|
| FMA-FD-C-072-130 | <b>722 mm</b><br>28.4 in  |
| FMA-FD-C-083-150 | <b>833 mm</b><br>32.8 in  |
| FMA-FD-C-100-180 | <b>1000 mm</b><br>39.4 in |

#### Height

1300 mm 51.2 in

1500 mm 59.1 in

1800 mm 70.9 in