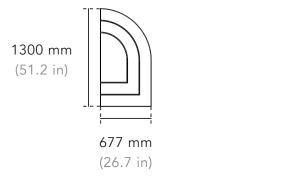

### FMA-FD-A-067-130 (Module A)

(3 in)

75 mm

(3 in)

781 mm

(30.7 in)

(3 in)

### **Product Data**

| Product Code     | Width                    |
|------------------|--------------------------|
| FMA-FD-A-067-130 | <b>677 mm</b><br>26.7 in |
| FMA-FD-A-078-150 | <b>781 mm</b><br>30.7 in |
| FMA-FD-A-093-180 | <b>937 mm</b><br>36.9 in |

#### Height

1300 mm 51.2 in

1500 mm 59.1 in

1800 mm 70.9 in

#### Depth

**75 mm** 3 in

**75 mm** 3 in

**75 mm** 3 in

1300 mm (51.2 in)

5

Available Thicknesses: 75 mm (3 in) \* Custom shape and size available.

550 mm